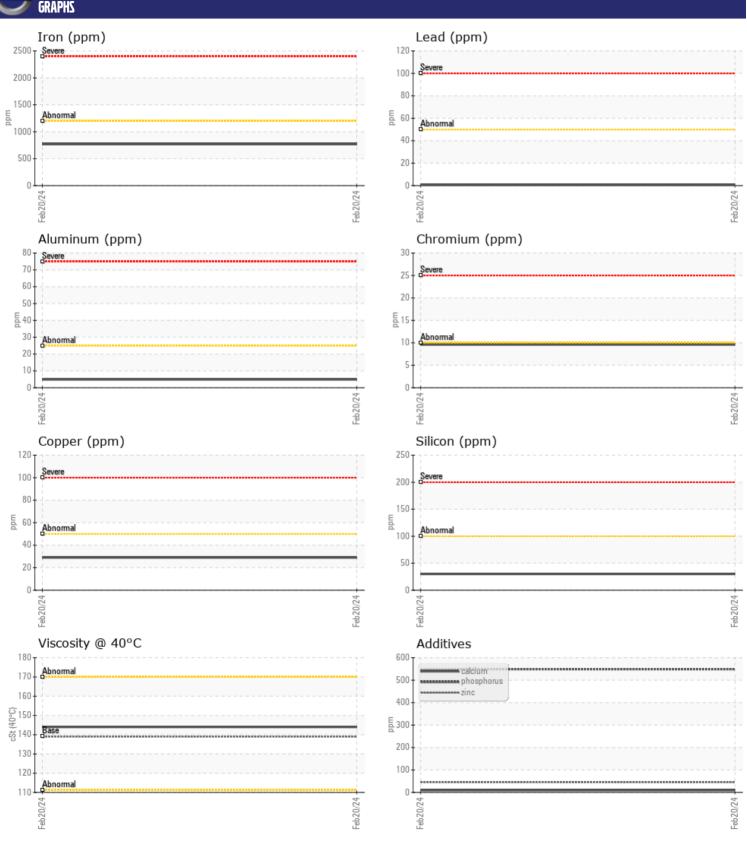

# CONSTRUCTION EQUIPMENT 395832 VOLVO EC480E 314675 - LEFT SWING DRIVE

Sample No: VCP449379

Oil Type: VOLVO PREMIUM GEAR OIL 80W-90 GL-5

**Job No:** 395832

| SAMPLE         | INFORMATIO | N .         |         |  |
|----------------|------------|-------------|---------|--|
| Sample Number  |            | VCP449379   | <br>    |  |
| Sample Date    |            | 20 Feb 2024 | <br>    |  |
| Machine Hours  |            | 3889        | <br>    |  |
| Oil Hours      |            | 0           | <br>    |  |
| Oil Changed    |            | Changed     | <br>    |  |
| Sample Status  |            | NORMAL      | <br>    |  |
| Sample Status  |            | NORWAL      | <br>    |  |
| VOLVO          |            |             |         |  |
| OIL CON        | DITION     |             |         |  |
| Visc @ 40°C    | cSt        | <b>144</b>  | <br>    |  |
|                |            |             |         |  |
| CONTAN         | IINATION   |             |         |  |
|                | IINATION   |             |         |  |
| Water          | %          | NEG         | <br>    |  |
| Silicon        | ppm        | ■30         | <br>    |  |
| Sodium         | ppm        | ■4          | <br>    |  |
| Potassium      | ppm        | ■2          | <br>    |  |
|                |            |             |         |  |
| WEAR M         | IFTAI C    |             |         |  |
| _              |            | =760        |         |  |
| Iron           | ppm        | <b>769</b>  | <br>    |  |
| Copper         | ppm        | <b>29</b>   | <br>    |  |
| Lead           | ppm        | <b>1</b>    | <br>    |  |
| Tin            | ppm        | <b>■</b> 0  | <br>    |  |
| Aluminum       | ppm        | <b>■</b> 5  | <br>    |  |
| Chromium       | ppm        | <b>10</b>   | <br>    |  |
| Molybdenum     | ppm        | <b>-</b> <1 | <br>    |  |
| Nickel         | ppm        | <b></b>     | <br>    |  |
| Titanium       | ppm        | 0           | <br>    |  |
| Silver         | ppm        | 0           | <br>    |  |
| Manganese      | ppm        | <b>8</b>    | <br>    |  |
| Vanadium       | ppm        | 0           | <br>    |  |
| VOLVO          |            |             |         |  |
| <b>ADDITIV</b> | ES         |             |         |  |
| Calcium        | ppm        | 10          | <br>    |  |
| Magnesium      | ppm        | ■2          | <br>    |  |
| Zinc           | ppm        | <b>■</b> 45 | <br>    |  |
| Phosphorus     | ppm        | 549         | <br>    |  |
| Barium         | ppm        | ■3          | <br>    |  |
| Boron          | ppm        | 30          | <br>    |  |
| שטוטוו         | ρμπ        | 30          | <br>344 |  |

### Diagnosis

Confirm the source of the lubricant being utilized for top-up/fill. Resample at the next service interval to monitor. All component wear rates are normal. There is no indication of any contamination in the oil. Additive levels indicate the addition of a different brand, or type of oil. The condition of the oil is acceptable for the time in service.