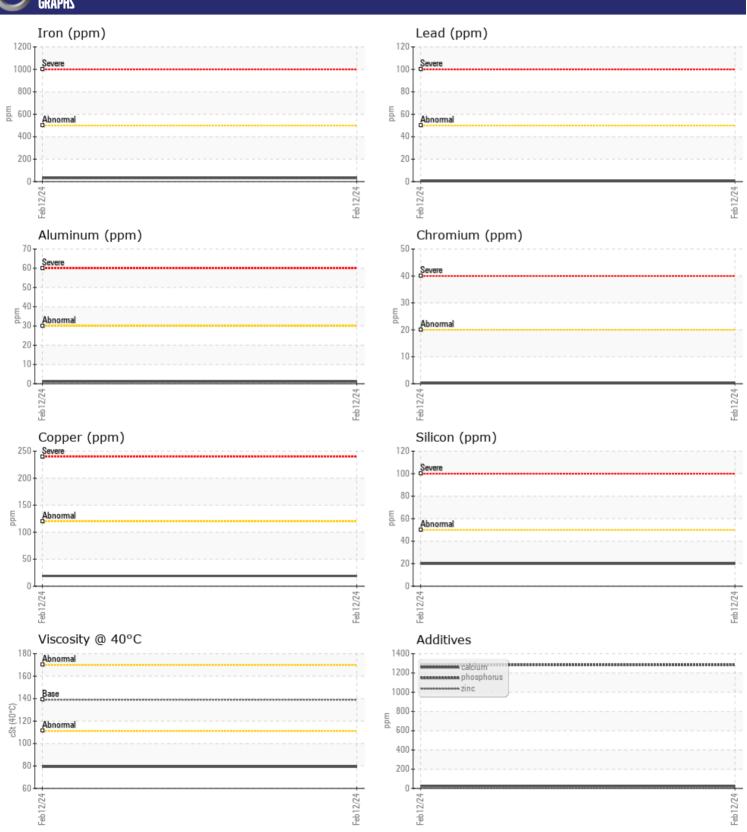

# CONSTRUCTION EQUIPMENT 392231 VOLVO L90B 61843 - FRONT AXLE

Sample No: VCP380416

Oil Type: VOLVO PREMIUM GEAR OIL 80W-90 GL-5

**Job No:** 392231

| SAMPLE        | INFORMATIO | N             |      |  |
|---------------|------------|---------------|------|--|
| Sample Number |            | VCP380416     | <br> |  |
| Sample Date   |            | 12 Feb 2024   | <br> |  |
| Machine Hours |            | 24721         | <br> |  |
| Oil Hours     |            | 2000          | <br> |  |
| Oil Changed   |            | Changed       | <br> |  |
| Sample Status |            | NORMAL        | <br> |  |
| Sample Status |            | NORWIAL       |      |  |
| VOLVO         |            |               |      |  |
| OIL CON       | DITION     |               |      |  |
| Visc @ 40°C   | cSt        | 79.3          | <br> |  |
|               |            |               |      |  |
| VOLVO         | MINATION   |               |      |  |
| _             |            |               |      |  |
| Water         | %          | NEG           | <br> |  |
| Silicon       | ppm        | ■20           | <br> |  |
| Sodium        | ppm        | <b>■</b> <1   | <br> |  |
| Potassium     | ppm        | ■1            | <br> |  |
| VOLVO         |            |               |      |  |
| WEAR N        | AFTAI S    |               |      |  |
| _             |            | = 22          |      |  |
| Iron          | ppm        | ■32           |      |  |
| Copper        | ppm        | ■19           | <br> |  |
| Lead          | ppm        | <b></b>       | <br> |  |
| Tin           | ppm        | <b>■&lt;1</b> | <br> |  |
| Aluminum      | ppm        | <b>1</b>      | <br> |  |
| Chromium      | ppm        | <b>■&lt;1</b> | <br> |  |
| Molybdenum    | ppm        | ■0            | <br> |  |
| Nickel        | ppm        | <b>-</b> <1   | <br> |  |
| Titanium      | ppm        | 0             | <br> |  |
| Silver        | ppm        | 0             | <br> |  |
| Manganese     | ppm        | <b></b>       | <br> |  |
| Vanadium      | ppm        | 0             | <br> |  |
| VOLVO         |            |               | <br> |  |
| ADDITIV       | /ES        |               |      |  |
| Calcium       | ppm        | <b>2</b> 4    | <br> |  |
| Magnesium     | ppm        | <b>■</b> <1   | <br> |  |
| Zinc          | ppm        | ■10           | <br> |  |
| Phosphorus    | ppm        | ■1283         | <br> |  |
| Barium        | ppm        | <b>0</b>      | <br> |  |
| Boron         | ppm        | 222           | <br> |  |
| 20.311        | PPIII      |               |      |  |

### Diagnosis

Resample at the next service interval to monitor. All component wear rates are normal. There is no indication of any contamination in the oil. The condition of the oil is acceptable for the time in service.