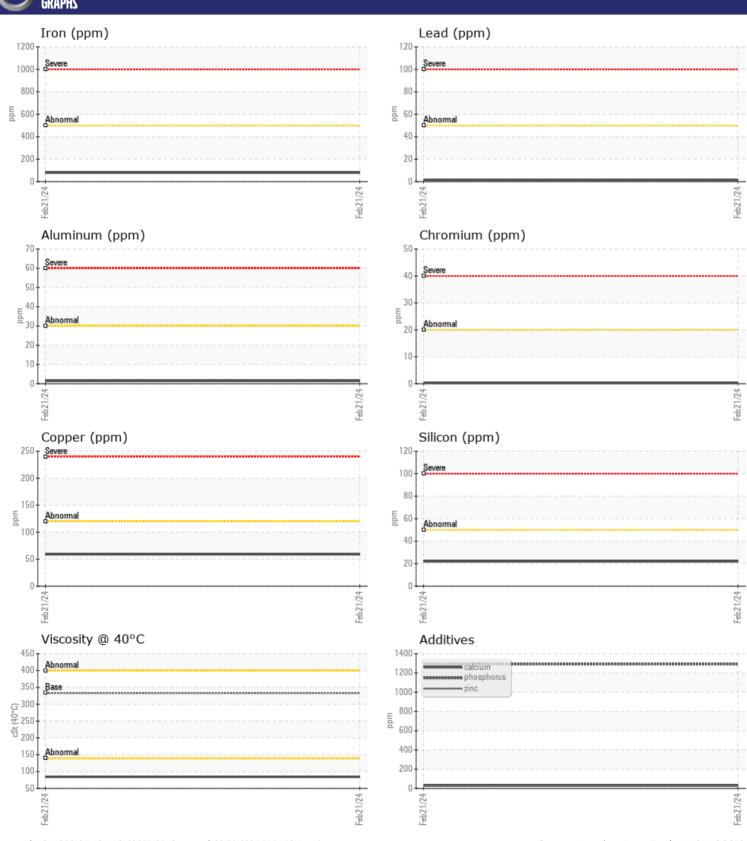

# CONSTRUCTION EQUIPMENT 392231 VOLVO L90B 61843 - REAR AXLE

Sample No: VCP394291

Oil Type: VOLVO PREMIUM GEAR OIL 85W-140 GL-5

**Job No:** 392231

| SAMPLE SAMPLE             | INFORMATIO   | N                    |  |  |  |
|---------------------------|--------------|----------------------|--|--|--|
| Sample Number             | IN ONI-INTIO | VCP394291            |  |  |  |
| ·                         |              | 21 Feb 2024          |  |  |  |
| Sample Date Machine Hours |              | 21 Feb 2024<br>24721 |  |  |  |
| Oil Hours                 |              | 24721                |  |  |  |
|                           |              |                      |  |  |  |
| Oil Changed               |              | Changed              |  |  |  |
| Sample Status             |              | NORMAL               |  |  |  |
| VOLVO                     |              |                      |  |  |  |
| OIL CONDITION             |              |                      |  |  |  |
| Visc @ 40°C               | cSt          | 84.1                 |  |  |  |
|                           |              |                      |  |  |  |
| VOLVO                     | IINATION     |                      |  |  |  |
| CONTAM                    |              |                      |  |  |  |
| Water                     | %            | NEG                  |  |  |  |
| Silicon                   | ppm          | ■22                  |  |  |  |
| Sodium                    | ppm          | <b>■&lt;1</b>        |  |  |  |
| Potassium                 | ppm          | <b>■</b> <1          |  |  |  |
|                           |              |                      |  |  |  |
| WEAR M                    | IFTAI C      |                      |  |  |  |
| _                         |              | = 70                 |  |  |  |
| Iron                      | ppm          | <b>79</b>            |  |  |  |
| Copper                    | ppm          | <b>■</b> 59          |  |  |  |
| Lead                      | ppm          | <b>1</b>             |  |  |  |
| Tin                       | ppm          | <b>2</b>             |  |  |  |
| Aluminum                  | ppm          | <b>1</b>             |  |  |  |
| Chromium                  | ppm          | <b>-</b> <1          |  |  |  |
| Molybdenum                | ppm          | <b>0</b>             |  |  |  |
| Nickel                    | ppm          | <b>-</b> <1          |  |  |  |
| Titanium                  | ppm          | 0                    |  |  |  |
| Silver                    | ppm          | 0                    |  |  |  |
| Manganese                 | ppm          | <b>-</b> <1          |  |  |  |
| Vanadium                  | ppm          | 0                    |  |  |  |
| VOLVO                     |              |                      |  |  |  |
| <b>ADDITIV</b>            | ES           |                      |  |  |  |
| Calcium                   | ppm          | 29                   |  |  |  |
| Magnesium                 | ррт          | 3                    |  |  |  |
| Zinc                      | ppm          | 24                   |  |  |  |
| Phosphorus                | ppm          | 1292                 |  |  |  |
| Barium                    |              | <b>□</b> <1          |  |  |  |
| Boron                     | ppm          | ■ 152                |  |  |  |
| DOIOII                    | ppm          | 152                  |  |  |  |

### Diagnosis

Confirm the source of the lubricant being utilized for top-up/fill. Resample at the next service interval to monitor. All component wear rates are normal. There is no indication of any contamination in the oil. Additive levels indicate the addition of a different brand, or type of oil. The condition of the oil is acceptable for the time in service.