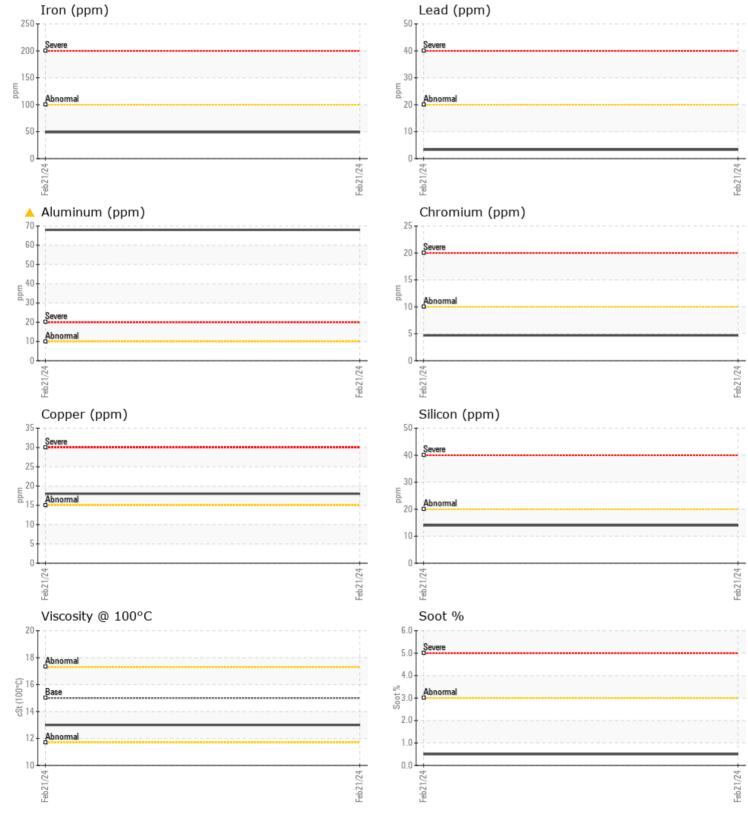

## Diagnosis

The oil change at the time of sampling has been noted. We recommend an early resample to monitor this condition.Aluminum ppm levels are abnormal. Piston wear is indicated. Component wear metal level(s) high for break in. There is no indication of any contamination in the oil. The oil is no longer serviceable as a result of the abnormal and/or severe wear.

## **CONSTRUCTION EQUIPMENT**

GRAPHS

VOLVO

Report Id: VOLVO9652 [WCAMIS] 02617591 (Generated: 02/23/2024 12:51:07) Rev: 1

Contact/Location: Perry Doyle - VOLVO9652