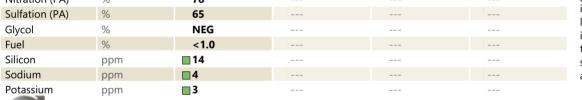

## SAMPLE INFORMATION Sample Number VCP394290 Sample Date 21 Feb 2024 Machine Hours 1017 Oil Hours 0 Changed Oil Changed ABNORMAL Sample Status **OIL CONDITION** Visc @ 100°C cSt 13.0 % Oxidation (PA) 86 CONTAMINATION % NEG Water % 0.5 Soot % Nitration (PA) % 78

## WEAR METALS 49 Iron ppm 18 Copper ppm Lead ppm 3 3 Tin ppm Aluminum ppm **68** Chromium ppm 5 Molybdenum 39 ppm Nickel ppm **||** <1 Titanium 0 ppm Silver 1 ppm Manganese ppm 2 Vanadium 0 ppm

| /ES |                          |                                             |                                                |                                                    |
|-----|--------------------------|---------------------------------------------|------------------------------------------------|----------------------------------------------------|
| ppm | 1584                     |                                             |                                                |                                                    |
| ppm | 598                      |                                             |                                                |                                                    |
| ppm | <b>1061</b>              |                                             |                                                |                                                    |
| ppm | 932                      |                                             |                                                |                                                    |
| ppm | 6                        |                                             |                                                |                                                    |
| ppm | 52                       |                                             |                                                |                                                    |
|     | ppm<br>ppm<br>ppm<br>ppm | ppm  598    ppm  1061    ppm  932    ppm  6 | ppm  598     ppm  1061     ppm  932     ppm  6 | ppm  598      ppm  1061      ppm  932      ppm  66 |