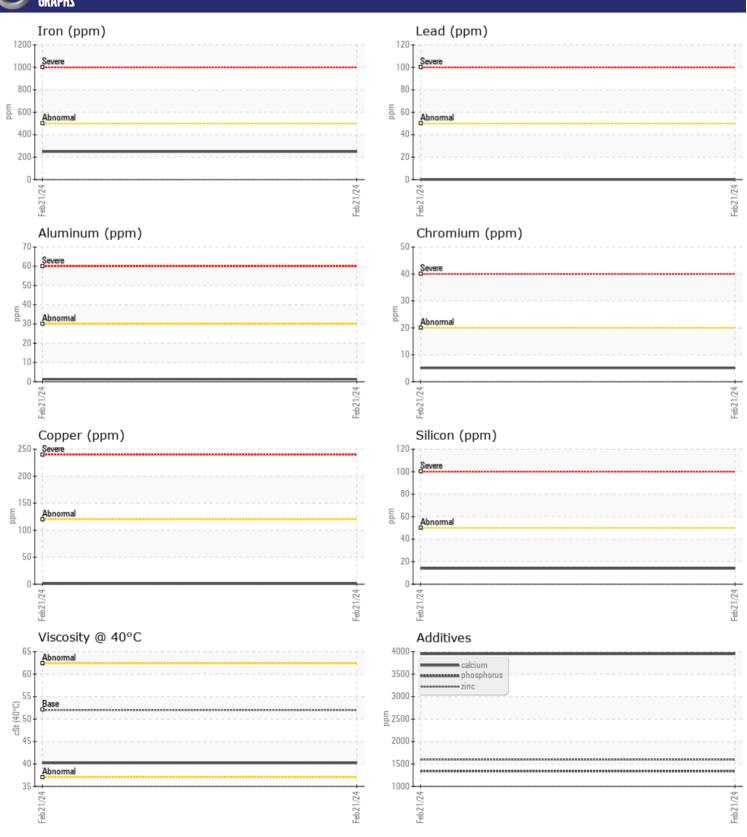

# CONSTRUCTION EQUIPMENT 8000395451 VOLVO L110H 632150 - FRONT AXLE

Sample No: VCP394433

Oil Type: VOLVO WET BRAKE TRANSAXLE OIL

**Job No:** 8000395451

| SAMPLE                       | INFORMATIO | N                   |      |  |
|------------------------------|------------|---------------------|------|--|
| Sample Number                |            | VCP394433           | <br> |  |
|                              |            |                     |      |  |
| Sample Date<br>Machine Hours |            | 21 Feb 2024<br>1017 |      |  |
|                              |            |                     | <br> |  |
| Oil Hours                    |            | 1000                | <br> |  |
| Oil Changed                  |            | Changed             | <br> |  |
| Sample Status                |            | NORMAL              | <br> |  |
| VOLVO                        |            |                     |      |  |
| OIL CON                      | DITION     |                     |      |  |
| Visc @ 40°C                  | cSt        | <b>40.2</b>         | <br> |  |
|                              | CSt        | <b>— 40.2</b>       |      |  |
| VOLVO                        |            |                     |      |  |
| <b>CONTAM</b>                | INATION    |                     |      |  |
| Water                        | %          | NEG                 | <br> |  |
| Silicon                      | ppm        | <b>■14</b>          | <br> |  |
| Sodium                       | ppm        | ■10                 | <br> |  |
| Potassium                    | ppm        | <b>■</b> 6          | <br> |  |
|                              | ρρ         |                     |      |  |
| VOLVO                        |            |                     |      |  |
| WEAR M                       | 1ETALS     |                     |      |  |
| Iron                         | ppm        | <b>249</b>          | <br> |  |
| Copper                       | ppm        | <b>1</b>            | <br> |  |
| Lead                         | ppm        | <b>■</b> 0          | <br> |  |
| Tin                          | ppm        | <b>0</b>            | <br> |  |
| Aluminum                     | ppm        | <b>1</b>            | <br> |  |
| Chromium                     | ppm        | <b>5</b>            | <br> |  |
| Molybdenum                   | ppm        | <b>6</b>            | <br> |  |
| Nickel                       | ppm        | <b>■&lt;1</b>       | <br> |  |
| Titanium                     | ppm        | 0                   | <br> |  |
| Silver                       | ppm        | 0                   | <br> |  |
| Manganese                    |            | <b>■</b> 9          | <br> |  |
| Vanadium                     | ppm        | 0                   | <br> |  |
| variaululli                  | ppm        | U                   | <br> |  |
| VOLVO                        |            |                     | <br> |  |
| <b>ADDITIV</b>               | ES         |                     |      |  |
| Calcium                      | ppm        | ■3950               | <br> |  |
| Magnesium                    | ppm        | ■11                 | <br> |  |
| Zinc                         | ppm        | <b>■</b> 1595       | <br> |  |
| Phosphorus                   | ppm        | ■ 1341              | <br> |  |
| Barium                       | ppm        | ■0                  | <br> |  |
| Boron                        |            | ■112                | <br> |  |
| DUIUII                       | ppm        | 112                 | <br> |  |

## Diagnosis

Resample at the next service interval to monitor. All component wear rates are normal. There is no indication of any contamination in the oil. The condition of the oil is acceptable for the time in service.