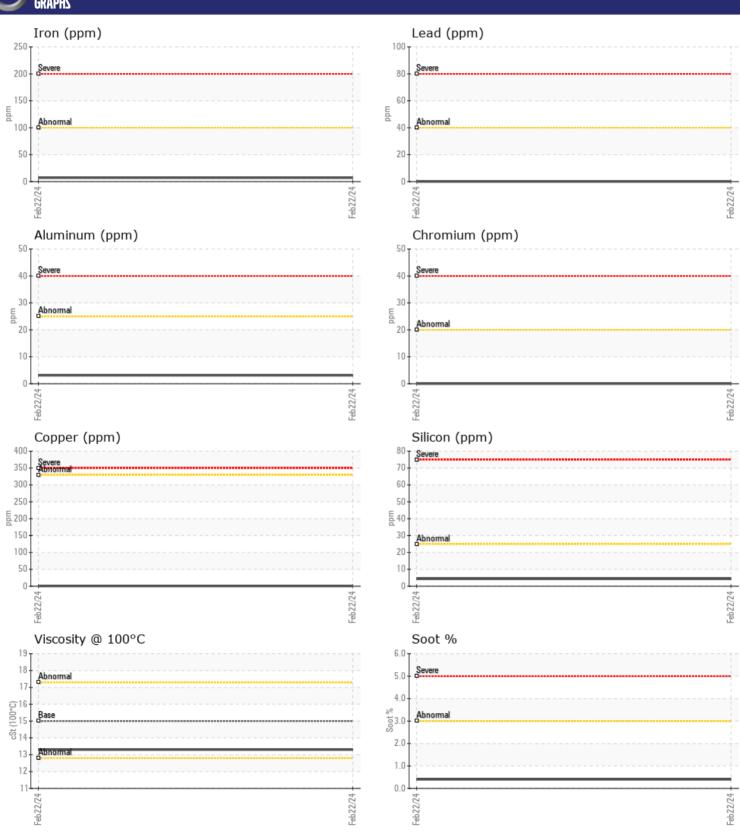

# CONSTRUCTION EQUIPMENT VOLVO G960 43149 - DIESEL ENGINE

Sample No: VCP430121

Oil Type: VOLVO ULTRA DIESEL ENGINE OIL 15W40 VDS-3

Job No:

| VOLVO          |             |               |      |  |
|----------------|-------------|---------------|------|--|
| SAMPLE         | INFORMATION |               |      |  |
| Sample Number  | -           | VCP430121     | <br> |  |
| Sample Date    |             | 22 Feb 2024   | <br> |  |
| Machine Hours  |             | 6405          | <br> |  |
| Oil Hours      |             | 6405          | <br> |  |
| Oil Changed    |             | Changed       | <br> |  |
| Sample Status  |             | NORMAL        | <br> |  |
| VOLVO          |             |               |      |  |
| OIL CON        | DITION      |               |      |  |
| Visc @ 100°C   | cSt         | <b>13.3</b>   | <br> |  |
| Oxidation (PA) | %           | 133           | <br> |  |
|                |             |               |      |  |
| LUNTAN         | IINATION    |               |      |  |
| _              | IINATION    |               |      |  |
| Water          | %           | NEG           | <br> |  |
| Soot %         | %           | ■0.4          | <br> |  |
| Nitration (PA) | %           | 74            | <br> |  |
| Sulfation (PA) | %           | 82            | <br> |  |
| Glycol         | %           | NEG           | <br> |  |
| Fuel           | %           | <1.0          | <br> |  |
| Silicon        | ppm         | <b>4</b>      | <br> |  |
| Sodium         | ppm         | 3             | <br> |  |
| Potassium      | ppm         | <b>1</b>      | <br> |  |
| VOLVO          |             |               |      |  |
| WEAR M         | IETALS      |               |      |  |
| Iron           | ppm         | <b>7</b>      | <br> |  |
| Copper         | ppm         | <b>-&lt;1</b> | <br> |  |
| Lead           | ppm         | <b>0</b>      | <br> |  |
| Tin            | ppm         | ■0            | <br> |  |
| Aluminum       | ppm         | <b>■</b> 3    | <br> |  |
| Chromium       | ppm         | ■0            | <br> |  |
| Molybdenum     | ppm         | 103           | <br> |  |
| Nickel         | ppm         | <b>■</b> <1   | <br> |  |
| Titanium       | ppm         | 0             | <br> |  |
| Silver         | ppm         | <b>0</b>      | <br> |  |
| Manganese      | ppm         | 0             | <br> |  |
| Vanadium       | ppm         | 0             | <br> |  |
| VOLVO          |             |               |      |  |
| ADDITIV        | ES          |               |      |  |
| Calcium        | ppm         | <b>2101</b>   | <br> |  |
| Magnesium      | ppm         | 121           | <br> |  |
| Zinc           | ppm         | <b>1128</b>   | <br> |  |
| Phosphorus     | ppm         | <b>■</b> 982  | <br> |  |
| Barium         | ppm         | <b>0</b>      | <br> |  |
| Boron          | ppm         | 97            | <br> |  |
|                |             |               |      |  |