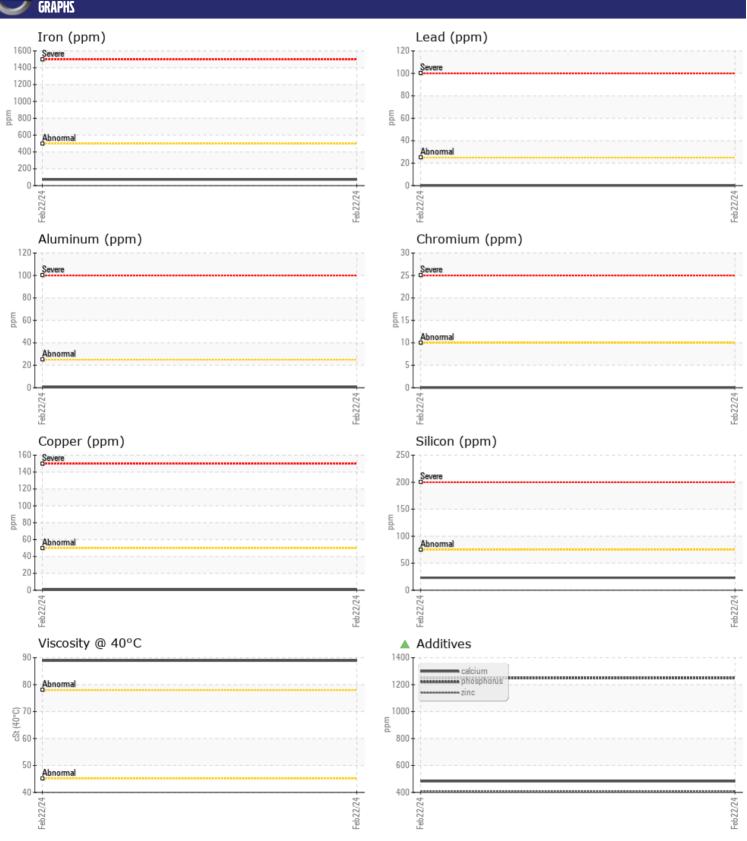

## **CONSTRUCTION EQUIPMENT**

8000395885 NEW HOLLAND L230 432337 - BOGIE/CENTER RIGHT FINAL DR

Sample No: VCP430119

Oil Type: NEW HOLLAND 10W30

**Job No:** 8000395885

| VOLVO         | INCODMATIO | W             |      |  |
|---------------|------------|---------------|------|--|
|               | INFORMATIO |               |      |  |
| Sample Number |            | VCP430119     | <br> |  |
| Sample Date   |            | 22 Feb 2024   | <br> |  |
| Machine Hours |            | 6510          | <br> |  |
| Oil Hours     |            | 0             | <br> |  |
| Oil Changed   |            | N/A           | <br> |  |
| Sample Status |            | ATTENTION     | <br> |  |
|               |            |               |      |  |
| OIL CON       | NITINN     |               |      |  |
|               |            |               |      |  |
| Visc @ 40°C   | cSt        | 88.9          | <br> |  |
| VOLVO         |            |               |      |  |
| CONTAN        | MINATION   |               |      |  |
| Water         | %          | NEG           | <br> |  |
| Silicon       |            | <b>■23</b>    | <br> |  |
| Sodium        | ppm        |               | <br> |  |
| Potassium     | ppm        | <b>□&lt;1</b> | <br> |  |
| Potassium     | ppm        | <b>■&lt;1</b> | <br> |  |
| VOLVO         |            |               |      |  |
| WEAR N        | METALS     |               |      |  |
| Iron          | ppm        | <b>72</b>     | <br> |  |
| Copper        | ppm        | <1            | <br> |  |
| Lead          | ppm        | O             | <br> |  |
| Tin           | ppm        | ■0            | <br> |  |
| Aluminum      | ppm        | <b>■</b> <1   | <br> |  |
| Chromium      | ppm        | ■0            | <br> |  |
| Molybdenum    | ppm        | 14            | <br> |  |
| Nickel        | ppm        | <b>□&lt;1</b> | <br> |  |
| Titanium      | ppm        | 0             | <br> |  |
| Silver        | ppm        | 0             | <br> |  |
| Manganese     | ppm        | 0             | <br> |  |
| Vanadium      | ppm        | 0             | <br> |  |
|               | PPIII      |               |      |  |
| VOLVO         |            |               |      |  |
| ADDITIV       | FZ         |               |      |  |
| Calcium       | ppm        | <b>483</b>    | <br> |  |
| Magnesium     | ppm        | 252           | <br> |  |
| Zinc          | ppm        | <b>409</b>    | <br> |  |
| Phosphorus    | ppm        | 1248          | <br> |  |
| Barium        | ppm        | 0             | <br> |  |
| Boron         | ppm        | 146           | <br> |  |
|               |            |               |      |  |

### Diagnosis

Confirm the source of the lubricant being utilized for top-up/fill. Resample at the next service interval to monitor. All component wear rates are normal. There is no indication of any contamination in the oil. Additive levels indicate the addition of a different brand, or type of oil. The condition of the oil is acceptable for the time in service.