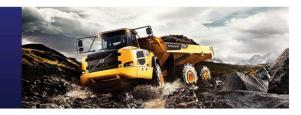

## SAMPLE INFORMATION VCP450157 Sample Number VCP394414 Sample Date 04 Mar 2024 14 Dec 2023 Machine Hours 4543 4045 Oil Hours 500 1000 Oil Changed Not Changd Changed NORMAL NORMAL Sample Status **OIL CONDITION** Visc @ 40°C cSt 42.4 42.5 CONTAMINATION Water % NEG NEG Silicon 11 ppm 11 Sodium 1 🔲 8 ppm Potassium ppm ■ <1 □ < 1 WEAR METALS Iron ppm 14 52 Copper ppm 6 6 Lead ppm 0 🔲 < 1 Tin ppm **||** <1 0 Aluminum 1 1 ppm Chromium **||** <1 1 ppm Molybdenum ppm 0 2 Nickel ■ <1 □ < 1 ppm Titanium 0 0 ppm Silver 0 <1 ppm Manganese ppm **||** <1 3 Vanadium ppm 0 0

|            | IVE2 |             |            |      |
|------------|------|-------------|------------|------|
| Calcium    | ppm  | 4097        | 4138       | <br> |
| Magnesium  | ppm  | <b>12</b>   | 11         | <br> |
| Zinc       | ppm  | 1649        | 1610       | <br> |
| Phosphorus | ppm  | <b>1342</b> | 1314       | <br> |
| Barium     | ppm  | 0           | <b></b> <1 | <br> |
| Boron      | ppm  | <b>116</b>  | 114        | <br> |

## Diagnosis

Confirm the source of the lubricant being utilized for top-up/fill. Resample at the next service interval to monitor.All component wear rates are normal. There is no indication of any contamination in the oil. Additive levels indicate the addition of a different brand, or type of oil. The condition of the oil is acceptable for the time in service.

## **CONSTRUCTION EQUIPMENT**

GRAPHS

VOLVO

Report Id: VOLVO3908 [WCAMIS] 02620017 (Generated: 03/05/2024 15:33:57) Rev: 1

Contact/Location: Jonathan Morton - VOLVO3908