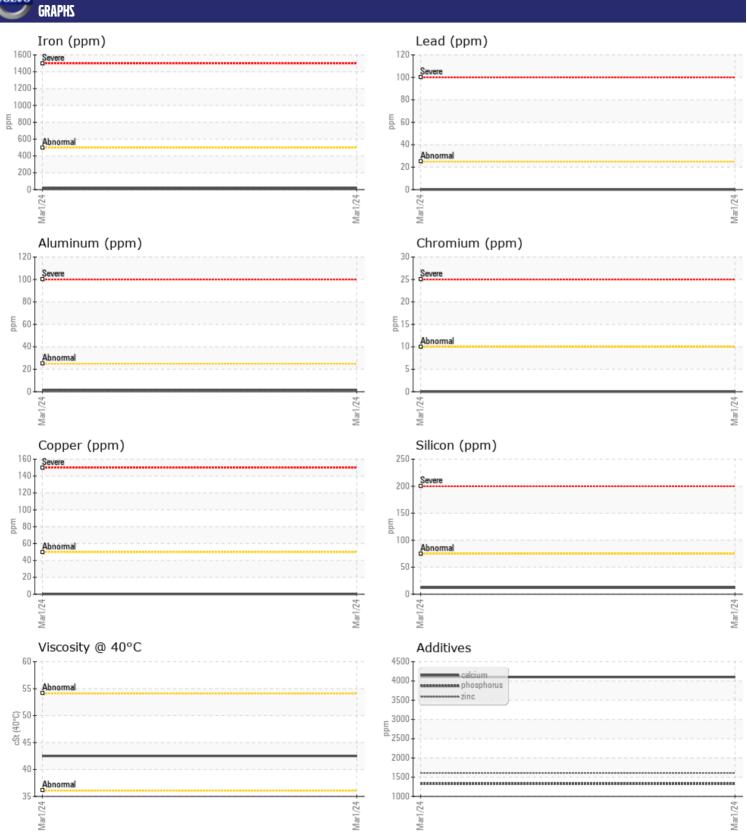

## Diagnosis

Resample at the next service interval to monitor. All component wear rates are normal. There is no indication of any contamination in the oil. The condition of the oil is acceptable for the time in service.