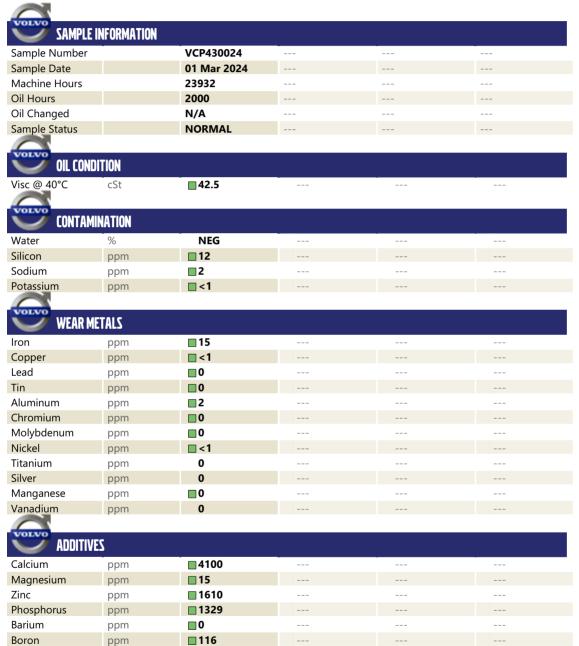

## Diagnosis

Resample at the next service interval to monitor. All component wear rates are normal. There is no indication of any contamination in the oil. The condition of the oil is acceptable for the time in service.