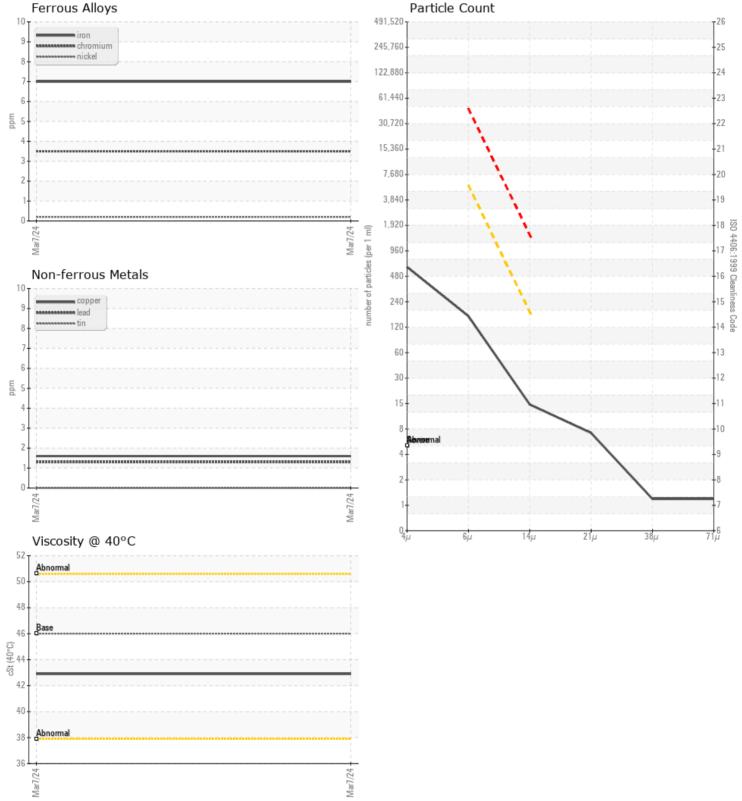

## SAMPLE INFORMATION VCP392856 Sample Number Sample Date 07 Mar 2024 Machine Hours 4722 Oil Hours 0 Oil Changed Changed NORMAL Sample Status **OIL CONDITION** Visc @ 40°C cSt 42.9 CONTAMINATION Water % NEG 544 Particles >4µm Particles >6µm 143 Particles >14µm 13 ISO 4406:1999 (c) 16/14/11 Silicon ppm 5 Sodium ppm ■ <1 Potassium ppm 1 WEAR METALS Iron ppm 7 Coppe 2 nnm

## Diagnosis

Resample at the next service interval to monitor.All component wear rates are normal. The system cleanliness is acceptable for your target ISO 4406 cleanliness code. The system and fluid cleanliness is acceptable. The condition of the oil is acceptable for the time in service.

## **CONSTRUCTION EQUIPMENT**

GRAPHS

VOLVO