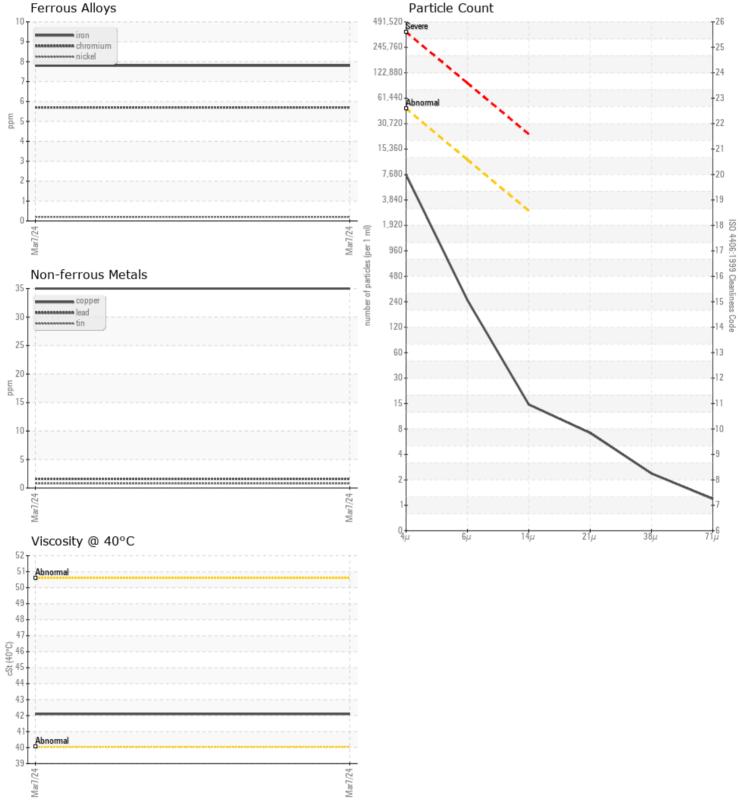

#### SAMPLE INFORMATION VCP449281 Sample Number Sample Date 07 Mar 2024 Machine Hours 4157 Oil Hours 0 Oil Changed Changed NORMAL Sample Status **OIL CONDITION** Visc @ 40°C cSt 42.1 CONTAMINATION Water % NEG 6670 Particles >4µm Particles >6µm 221 Particles >14µm 13 ISO 4406:1999 (c) 20/15/11

## Diagnosis

Resample at the next service interval to monitor. Please specify the brand, type, and viscosity of the oil on your next sample.All component wear rates are normal. The system cleanliness is acceptable for your target ISO 4406 cleanliness code. The system and fluid cleanliness is acceptable. The condition of the oil is acceptable for the time in service.