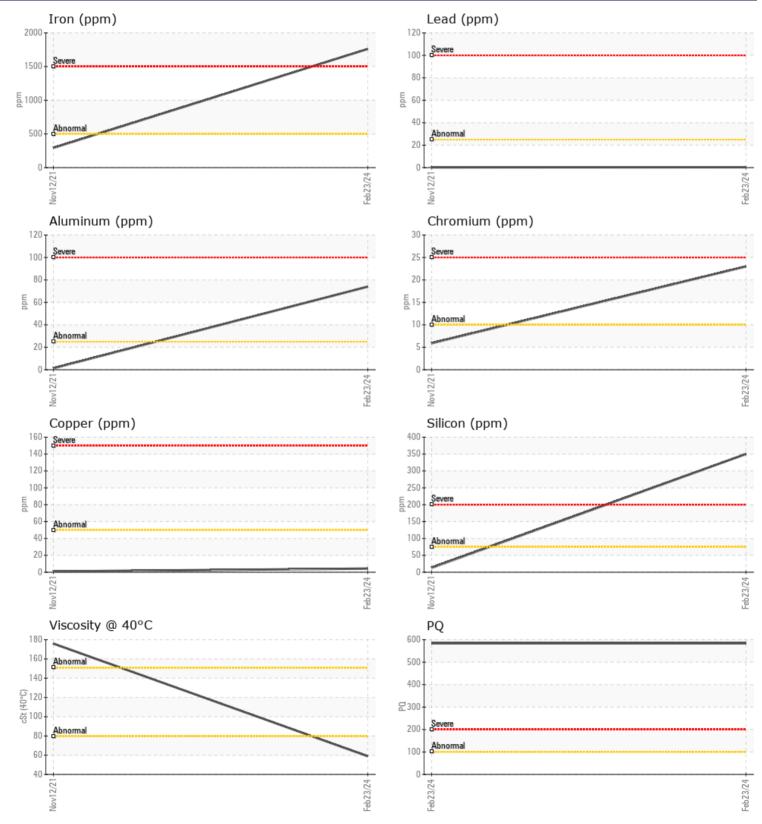

## SAMPLE INFORMATION

| Sample Number | -        | VCP449308   | VCP334301   | <br> |
|---------------|----------|-------------|-------------|------|
| Sample Date   |          | 23 Feb 2024 | 12 Nov 2021 | <br> |
| Machine Hours |          | 2080        | 482         | <br> |
| Oil Hours     |          | 0           | 0           | <br> |
| Oil Changed   |          | Changed     | Changed     | <br> |
| Sample Status |          | NORMAL      | NORMAL      | <br> |
|               |          |             |             |      |
| OIL CON       | DITION   |             |             |      |
| Visc @ 40°C   | cSt      | 58.9        | 176         | <br> |
| VOLVO         |          |             |             |      |
| CONTAN        | AINATION |             |             |      |
| Water         | %        | NEG         | NEG         | <br> |
| Silicon       | ppm      | 350         | 13          | <br> |
| Sodium        | ppm      | 20          | 4           | <br> |
| Potassium     | ppm      | <b>30</b>   | 8           | <br> |
|               |          |             |             |      |
| WEAR N        | IETALS   |             |             |      |
| PQ            |          | 584         |             | <br> |
| Iron          | ppm      | <b>1762</b> | 293         | <br> |
| Copper        | ppm      | <b>4</b>    | <b></b> < 1 | <br> |
| Lead          | ppm      |             | <b></b> <1  | <br> |
| Tin           | ppm      | 0           | <b></b> <1  | <br> |
| Aluminum      | ppm      | 74          | 1           | <br> |
| Chromium      | ppm      | 23          | 6           | <br> |
| Molybdenum    | ppm      | 2           | 2           | <br> |
| Nickel        | ppm      | 6           | <1          | <br> |
| Titanium      | ppm      | 4           | 0           | <br> |
| Silver        | ppm      | <1          | <1          | <br> |
| Manganese     | ppm      | 21          | 8           | <br> |
| Vanadium      | ppm      | 0           | 0           | <br> |
|               |          |             |             |      |
| ADDITIN       | /ES      |             |             |      |

| ADDITIVES  |     |      |     |  |  |  |  |  |  |
|------------|-----|------|-----|--|--|--|--|--|--|
| Calcium    | ppm | 309  | 11  |  |  |  |  |  |  |
| Magnesium  | ppm | 27   | 2   |  |  |  |  |  |  |
| Zinc       | ppm | 30   | 18  |  |  |  |  |  |  |
| Phosphorus | ppm | 1991 | 300 |  |  |  |  |  |  |
| Barium     | ppm | <1   | 5   |  |  |  |  |  |  |
| Boron      | ppm | 112  | <1  |  |  |  |  |  |  |