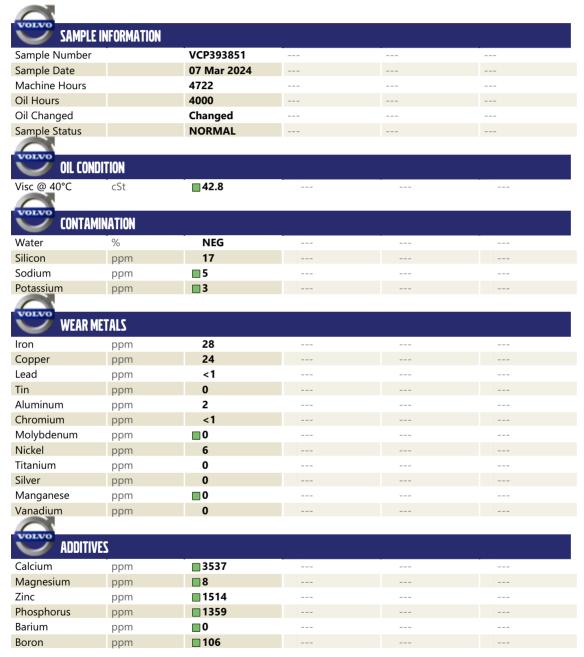

# **CONSTRUCTION EQUIPMENT**

TRIPLE M METAL 396718 VOLVO A40G 353438 - TANK UNKNOWN COMPO

Sample No: VCP393851

Oil Type: VOLVO WB 102

**Job No:** 396718

## Diagnosis

The sample change at the time of sampling has been noted. Resample at the next service interval to monitor. Please provide more complete information on your next sample.All component wear rates are normal. There is no indication of any contamination in the sample. The condition of the sample is acceptable for the time in service.