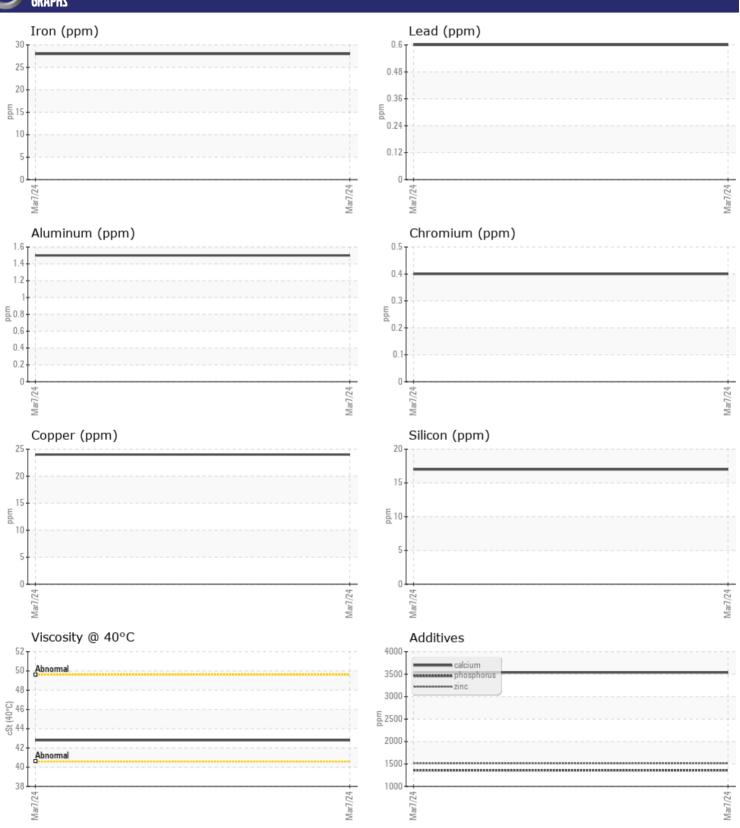

#### GRAPHS

## Diagnosis

The sample change at the time of sampling has been noted. Resample at the next service interval to monitor. Please provide more complete information on your next sample.All component wear rates are normal. There is no indication of any contamination in the sample. The condition of the sample is acceptable for the time in service.