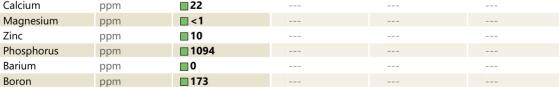

## SAMPLE INFORMATION VCP393686 Sample Number Sample Date 07 Mar 2024 Machine Hours 4722 Oil Hours 4000 Oil Changed Changed NORMAL Sample Status **OIL CONDITION** Visc @ 40°C cSt 135 CONTAMINATION Water % NEG Silicon ppm 1 Sodium 0 🔲 ppm Potassium ppm ■ <1 WEAR METALS Iron ppm 72 Copper ppm ■ <1 Lead ppm 0 🔲 Tin ppm 0 🔲 Aluminum ■<1 ppm Chromium 1 ppm Molybdenum ppm **<**1 Nickel ■ <1 ppm Titanium 0 ppm Silver 0 ppm Manganese ppm 2 Vanadium ppm 0 01 **ADDITIVES** Calcium 22 ppm