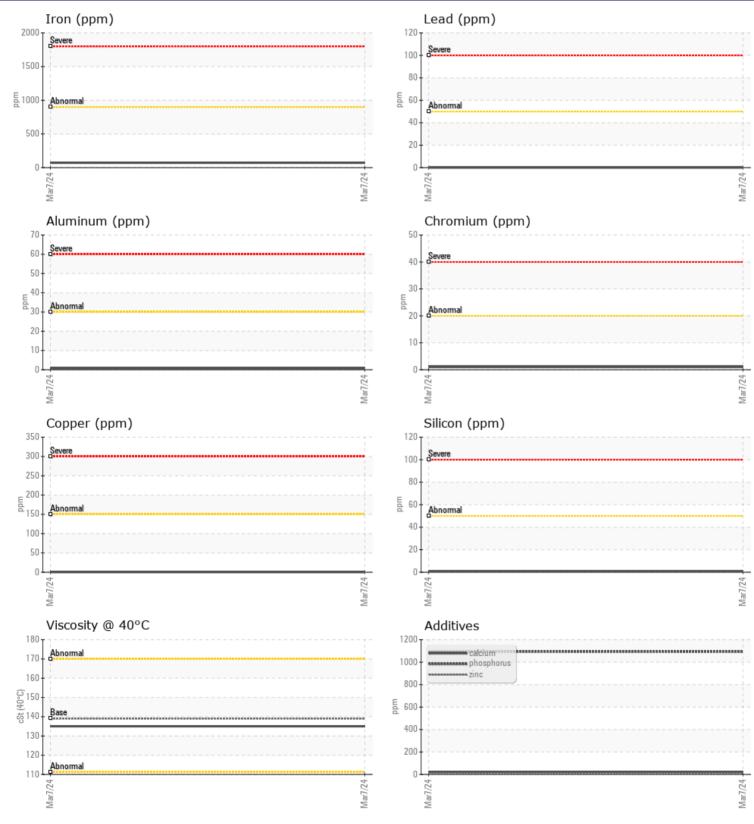

## Diagnosis

Resample at the next service interval to monitor.All component wear rates are normal. There is no indication of any contamination in the oil. The condition of the oil is acceptable for the time in service.

## **CONSTRUCTION EQUIPMENT**

GRAPHS

VOLVO

Report Id: VOLVO0252 [WCAMIS] 02621586 (Generated: 03/12/2024 15:30:55) Rev: 1

Contact/Location: Crane - Sue Hooton - VOLVO0252