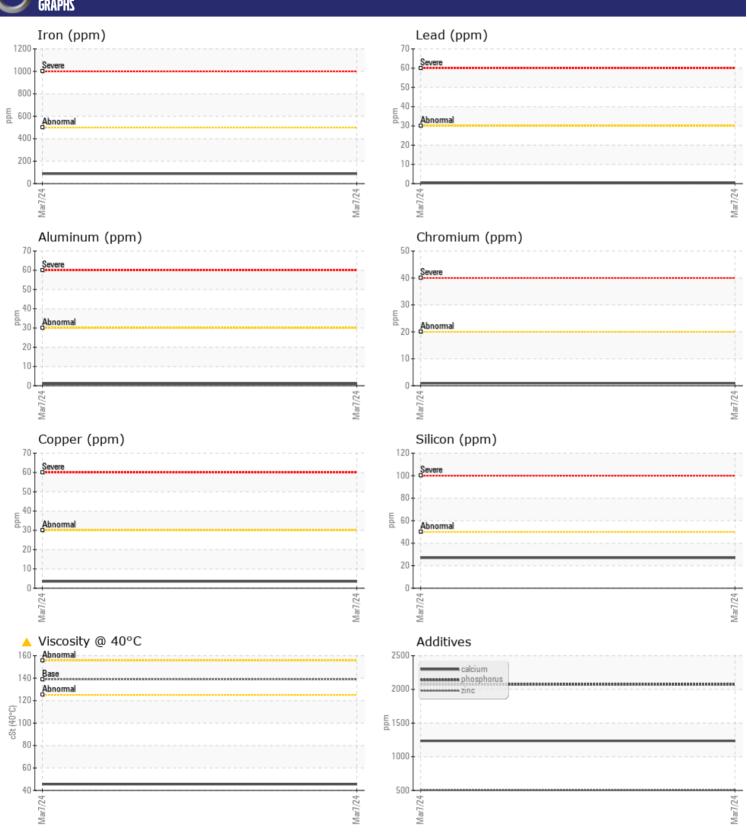

Sample No: VCP393046

Oil Type: VOLVO PREMIUM GEAR OIL 80W-90 GL-5

**Job No:** 396718

| SAMPLE        | INFORMATIO | N              |  |  |  |
|---------------|------------|----------------|--|--|--|
| Sample Number |            | VCP393046      |  |  |  |
| Sample Date   |            | 07 Mar 2024    |  |  |  |
| Machine Hours |            | 4722           |  |  |  |
| Oil Hours     |            | 4000           |  |  |  |
| Oil Changed   |            | Changed        |  |  |  |
| Sample Status |            | ABNORMAL       |  |  |  |
|               |            |                |  |  |  |
| OIL CONDITION |            |                |  |  |  |
| Visc @ 40°C   | cSt        | <b>△</b> 45.5  |  |  |  |
| VISC @ 40 C   | CSt        | 45.5           |  |  |  |
| VOLVO         |            |                |  |  |  |
| CONTAN        | MINATION   |                |  |  |  |
| Water         | %          | NEG            |  |  |  |
| Silicon       | ppm        | <b>■27</b>     |  |  |  |
| Sodium        | ppm        | ■8             |  |  |  |
| Potassium     | ppm        | <b>■</b> 4     |  |  |  |
| VOLVO         |            |                |  |  |  |
| WEAR N        | METALS     |                |  |  |  |
| Iron          | ppm        | <b>□88</b>     |  |  |  |
| Copper        | ppm        | <u> </u>       |  |  |  |
| Lead          | ppm        | <b></b>        |  |  |  |
| Tin           | ppm        | ■0             |  |  |  |
| Aluminum      | ppm        | <b>1</b>       |  |  |  |
| Chromium      | ppm        | <b>-&lt;</b> 1 |  |  |  |
| Molybdenum    | ppm        | ■8             |  |  |  |
| Nickel        | ppm        | <b>■&lt;1</b>  |  |  |  |
| Titanium      | ppm        | 0              |  |  |  |
| Silver        | ppm        | 0              |  |  |  |
| Manganese     | ppm        | <b>1</b>       |  |  |  |
| Vanadium      | ppm        | 0              |  |  |  |
| VOLVO         |            |                |  |  |  |
| ADDITIV       | /ES        |                |  |  |  |
| Calcium       | ppm        | 1235           |  |  |  |
| Magnesium     | ppm        | <b>9</b>       |  |  |  |
| Zinc          | ppm        | 504            |  |  |  |
| Phosphorus    | ppm        | 2072           |  |  |  |
| Barium        | ppm        | <b></b>        |  |  |  |
| Boron         | ppm        | <b>163</b>     |  |  |  |
|               |            |                |  |  |  |

## Diagnosis

Confirm the source of the lubricant being utilized for top-up/fill. Resample at the next service interval to monitor.All component wear rates are normal. There is no indication of any contamination in the oil. Viscosity of sample indicates oil is within SAE 75W80 range, advise investigate. This plus the additive levels indicates that this is not the same brand, or type of oil as reported. The condition of the oil is acceptable for the time in service.