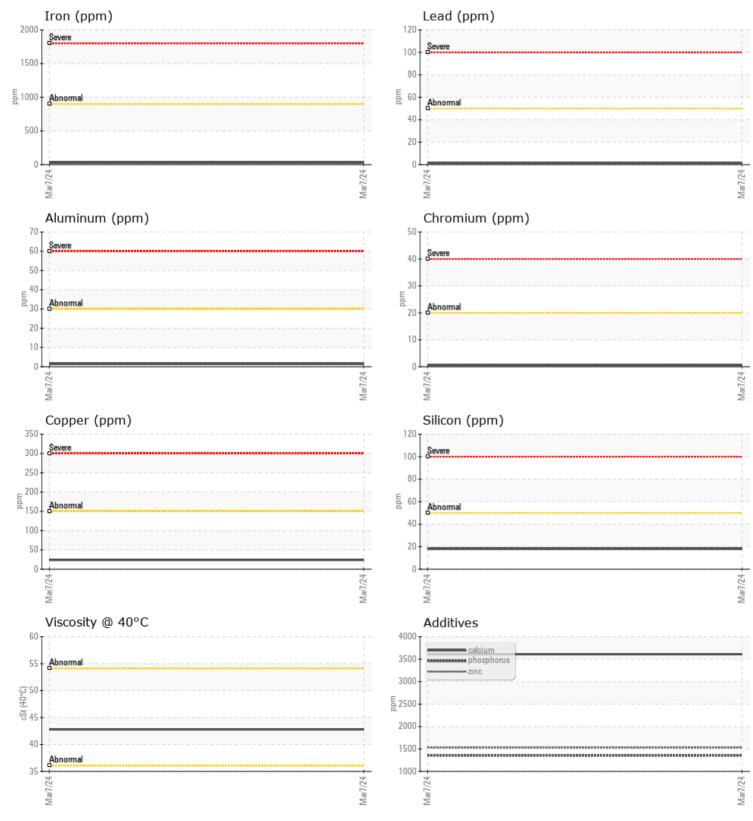

## **CONSTRUCTION EQUIPMENT**

GRAPHS

VOLVO

Report Id: VOLVO0252 [WCAMIS] 02621590 (Generated: 03/12/2024 15:31:02) Rev: 1

Contact/Location: Crane - Sue Hooton - VOLVO0252