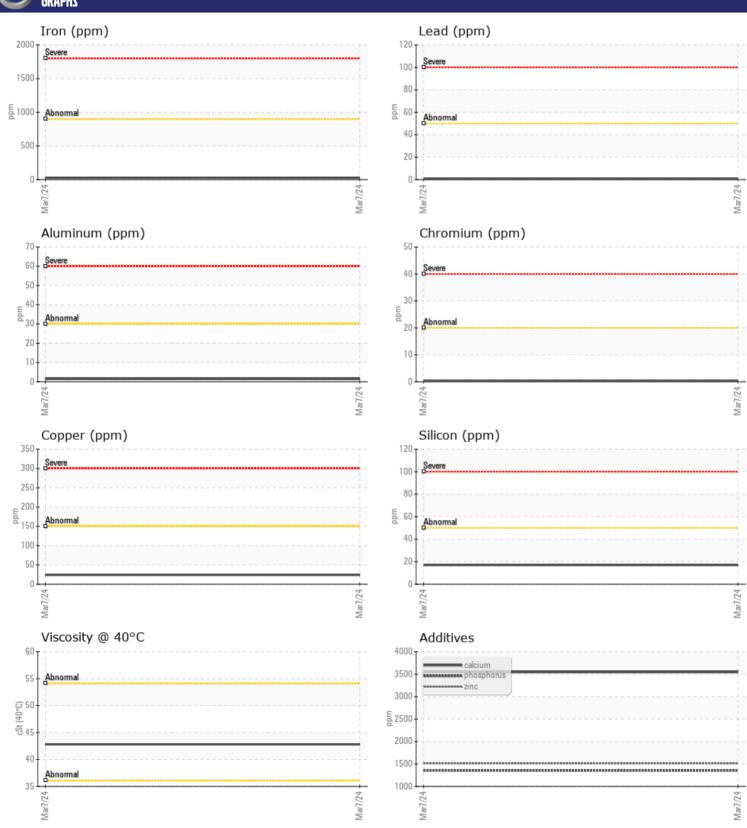

CONSTRUCTION EQUIPMENT
TRIPLE M METAL 396718 VOLVO A40G 353438 - BOGIE/CENTER

Sample No: VCP430029 Oil Type: VOLVO WB 102

Job No: 396718

Boron

| SAMPLE        | INFORMATIO | N           |      |  |
|---------------|------------|-------------|------|--|
| Sample Number | _          | VCP430029   | <br> |  |
| Sample Date   |            | 07 Mar 2024 | <br> |  |
| Machine Hours |            | 4722        | <br> |  |
| Oil Hours     |            | 4000        | <br> |  |
| Oil Changed   |            | Changed     | <br> |  |
| Sample Status |            | NORMAL      | <br> |  |
| Sumple Status |            | TO KIND LE  |      |  |
| OIL CON       | DITION     |             |      |  |
| Visc @ 40°C   | cSt        | <b>42.8</b> | <br> |  |
| VOLVO         |            |             |      |  |
| CONTAN        | MINATION   |             |      |  |
| Water         | %          | NEG         | <br> |  |
| Silicon       | ppm        | <b>17</b>   | <br> |  |
| Sodium        | ppm        | <b>■</b> 4  | <br> |  |
| Potassium     | ppm        | <b>2</b>    | <br> |  |
|               |            | _           |      |  |
| VOLVO         | AFTALC     |             |      |  |
| WEAR N        | METAL2     |             |      |  |
| Iron          | ppm        | <b>■28</b>  | <br> |  |
| Copper        | ppm        | <b>24</b>   | <br> |  |
| Lead          | ppm        | <b>■</b> <1 | <br> |  |
| Tin           | ppm        | ■0          | <br> |  |
| Aluminum      | ppm        | ■1          | <br> |  |
| Chromium      | ppm        | <b>■</b> <1 | <br> |  |
| Molybdenum    | ppm        | ■0          | <br> |  |
| Nickel        | ppm        | <b>6</b>    | <br> |  |
| Titanium      | ppm        | 0           | <br> |  |
| Silver        | ppm        | 0           | <br> |  |
| Manganese     | ppm        | <b>0</b>    | <br> |  |
| Vanadium      | ppm        | 0           | <br> |  |
|               |            |             |      |  |
| ADDITIV       | /ES        |             |      |  |
| Calcium       | ppm        | ■3545       | <br> |  |
| Magnesium     | ppm        | <b>■8</b>   | <br> |  |
| Zinc          | ppm        | <b>1509</b> | <br> |  |
| Phosphorus    | ppm        | <b>1354</b> | <br> |  |
| Barium        | ppm        | <b>0</b>    | <br> |  |

# Diagnosis

Resample at the next service interval to monitor. All component wear rates are normal. There is no indication of any contamination in the oil. The condition of the oil is acceptable for the time in service.