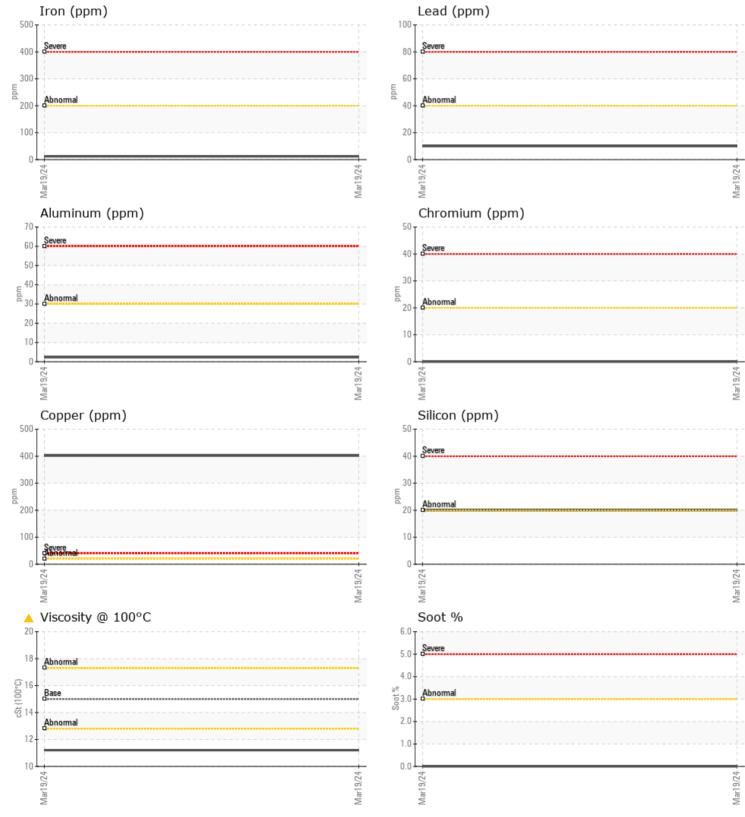

2

ppm

ppm

|                | E INFORMATION | I           |      |  |
|----------------|---------------|-------------|------|--|
| Sample Number  | -             | VCP430055   | <br> |  |
| Sample Date    |               | 19 Mar 2024 | <br> |  |
| Machine Hours  |               | 477         | <br> |  |
| Oil Hours      |               | 0           | <br> |  |
| Oil Changed    |               | Changed     | <br> |  |
| Sample Status  |               | ABNORMAL    | <br> |  |
|                |               |             |      |  |
| OIL CON        | DITION        |             |      |  |
| Visc @ 100°C   | cSt           | <b>11.2</b> | <br> |  |
| Oxidation (PA) | %             | 59          | <br> |  |
|                |               |             |      |  |
| CONTAN         | MINATION      |             |      |  |
| Water          | %             | NEG         | <br> |  |
| Soot %         | %             | 0           | <br> |  |
| Nitration (PA) | %             | 78          | <br> |  |
| Sulfation (PA) | %             | 52          | <br> |  |
| Glycol         | %             | 0.0         | <br> |  |
| Fuel           | %             | 0.7         | <br> |  |
| Silicon        | ppm           | 20          | <br> |  |
|                |               |             |      |  |

| VOLVO      |         |            |      |  |
|------------|---------|------------|------|--|
| WEAR M     | IETAI S |            |      |  |
|            |         |            |      |  |
| Iron       | ppm     | <b>12</b>  | <br> |  |
| Copper     | ppm     | <b>402</b> | <br> |  |
| Lead       | ppm     | <b>10</b>  | <br> |  |
| Tin        | ppm     | <b>1</b>   | <br> |  |
| Aluminum   | ppm     | 2          | <br> |  |
| Chromium   | ppm     | 0          | <br> |  |
| Molybdenum | ppm     | 85         | <br> |  |
| Nickel     | ppm     | <b></b> <1 | <br> |  |
| Titanium   | ppm     | <1         | <br> |  |
| Silver     | ppm     | 0          | <br> |  |
| Manganese  | ppm     | 2          | <br> |  |
| Vanadium   | ppm     | 0          | <br> |  |

Sodium

Potassium

14

| ADDITIVES  |     |             |  |  |  |  |  |
|------------|-----|-------------|--|--|--|--|--|
| Calcium    | ppm | 2223        |  |  |  |  |  |
| Magnesium  | ppm | 35          |  |  |  |  |  |
| Zinc       | ppm | <b>1156</b> |  |  |  |  |  |
| Phosphorus | ppm | 997         |  |  |  |  |  |
| Barium     | ppm | <b>□</b> <1 |  |  |  |  |  |
| Boron      | ppm | 54          |  |  |  |  |  |

## **CONSTRUCTION EQUIPMENT**

GRAPHS

VOLVO

Report Id: VOLVO0252 [WCAMIS] 02624902 (Generated: 03/28/2024 10:21:10) Rev: 1

Contact/Location: Crane - Sue Hooton - VOLVO0252