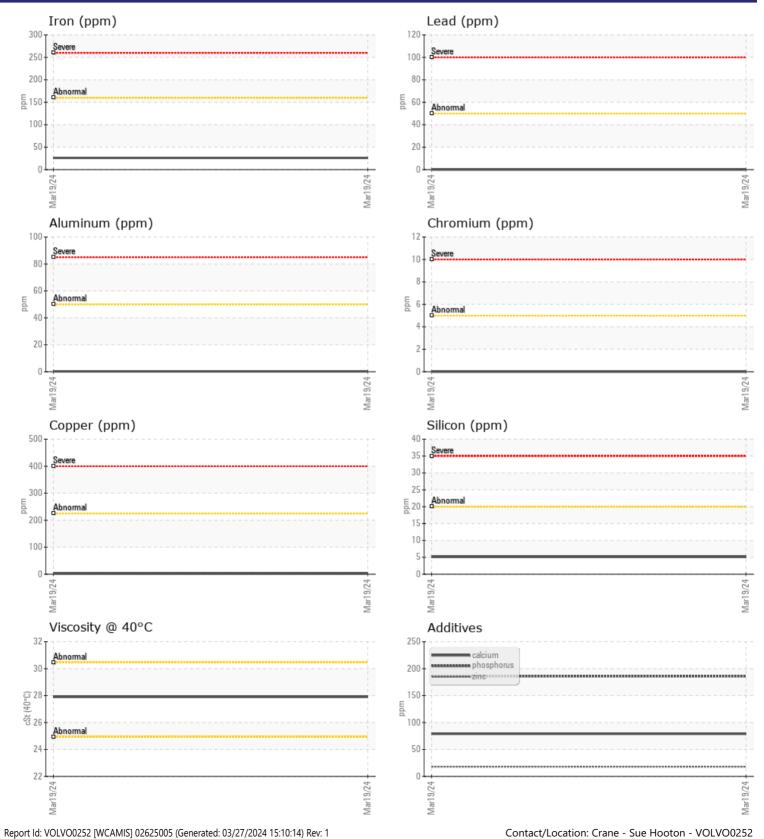

VOLVO

| VOLVO         |               |             |          |      |
|---------------|---------------|-------------|----------|------|
| SAMPLI        | E INFORMATION |             |          |      |
| Sample Number | -             | VCP430058   |          | <br> |
| Sample Date   |               | 19 Mar 2024 |          | <br> |
| Machine Hours |               | 477         |          | <br> |
| Oil Hours     |               | 0           |          | <br> |
| Oil Changed   |               | Not Changd  |          | <br> |
| Sample Status |               | NORMAL      |          | <br> |
|               |               |             |          |      |
| OIL CON       | IDITION       |             |          |      |
| Visc @ 40°C   | cSt           | 27.9        |          | <br> |
|               |               |             |          |      |
| CONTA         | MINATION      |             |          |      |
|               |               |             | <u>-</u> |      |
| Water         | %             | NEG         |          | <br> |
| Silicon       | ppm           | 5           |          | <br> |
| Sodium        | ppm           | 3           |          | <br> |
| Potassium     | ppm           | <b>1</b>    |          | <br> |
| VOLVO         |               |             |          |      |
| WEAR I        | METALS        |             |          |      |
| Iron          | ppm           | 26          |          | <br> |
| Copper        | ppm           | 3           |          | <br> |
| Lead          | ppm           | 0           |          | <br> |
| Tin           | ppm           | 0           |          | <br> |
| Aluminum      | ppm           | ■ <1        |          | <br> |
| Chromium      | ppm           | 0           |          | <br> |
| Molybdenum    | ppm           | 0           |          | <br> |
| Nickel        | ppm           | 0           |          | <br> |
| Titanium      | ppm           | 0           |          | <br> |
| Silver        | ppm           | 0           |          | <br> |
| Manganese     | ppm           | 3           |          | <br> |
| Vanadium      | ppm           | 0           |          | <br> |
|               |               |             |          |      |
|               | VES           |             |          | <br> |
| Calcium       | ppm           | 79          |          | <br> |
| Culcium       | Phili         |             |          |      |

| Calcium    | ppm | <b>7</b> 9 | <br> |  |
|------------|-----|------------|------|--|
| Magnesium  | ppm | 2          | <br> |  |
| Zinc       | ppm | 18         | <br> |  |
| Phosphorus | ppm | <b>186</b> | <br> |  |
| Barium     | ppm | 5          | <br> |  |
| Boron      | nnm | 74         | <br> |  |

## Diagnosis

Resample at the next service interval to monitor.All component wear rates are normal. There is no indication of any contamination in the fluid. The condition of the fluid is acceptable for the time in service.

## **CONSTRUCTION EQUIPMENT**

GRAPHS

VOLVO