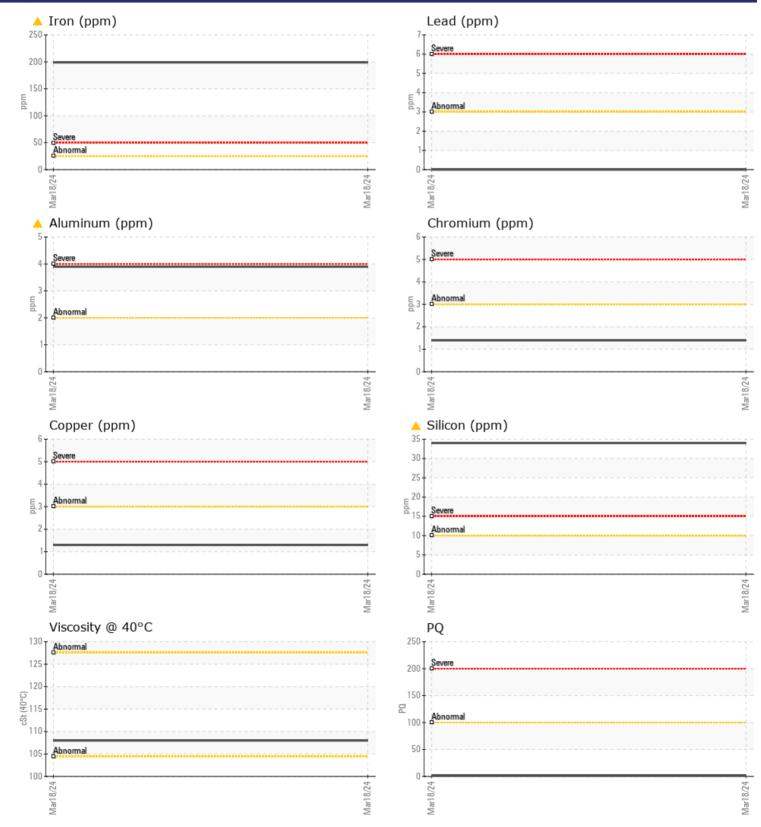

| WEAR N     | METALS |             |      |  |
|------------|--------|-------------|------|--|
| PQ         | -      | 2           | <br> |  |
| Iron       | ppm    | <b></b> 199 | <br> |  |
| Copper     | ppm    | ∎1          | <br> |  |
| Lead       | ppm    | 0           | <br> |  |
| Tin        | ppm    | 0           | <br> |  |
| Aluminum   | ppm    | <u> </u>    | <br> |  |
| Chromium   | ppm    | <b>1</b>    | <br> |  |
| Molybdenum | ppm    | 0           | <br> |  |
| Nickel     | ppm    | <b>1</b>    | <br> |  |
| Titanium   | ppm    | 0           | <br> |  |
| Silver     | ppm    | 0           | <br> |  |
| Manganese  | ppm    | 6           | <br> |  |
| Vanadium   | ppm    | 0           | <br> |  |

## Diagnosis

Check seals and/or filters for points of contaminant entry. Oil and filter change at the time of sampling has been noted. We recommend an early resample to monitor this condition.Aluminum and iron ppm levels are abnormal. Bearing wear is indicated. The low ferrous density (PQ) index indicates the wear metal levels are due to corrosion. Elemental level of silicon (Si) above normal indicating ingress of seal material. The oil is no longer serviceable as a result of the abnormal and/or severe wear.