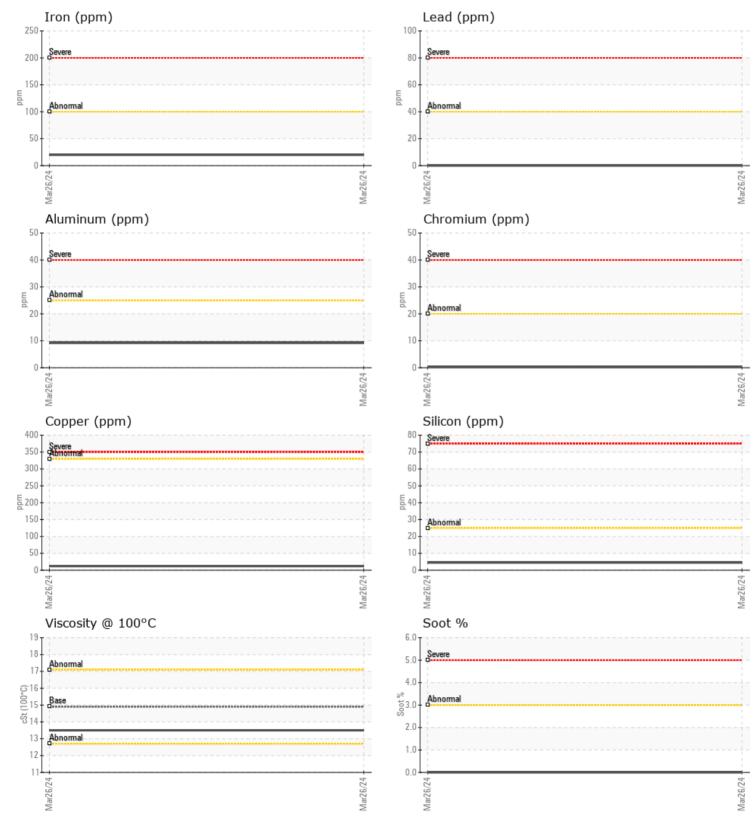

## **CONSTRUCTION EQUIPMENT**

GRAPHS

VOLVO

Report Id: VOLVO3908 [WCAMIS] 02625968 (Generated: 04/02/2024 16:31:55) Rev: 1

Contact/Location: Jason Sweet - VOLVO3908

## Diagnosis

Resample at the next service interval to monitor.All component wear rates are normal. There is no indication of any contamination in the oil. The condition of the oil is acceptable for the time in service.