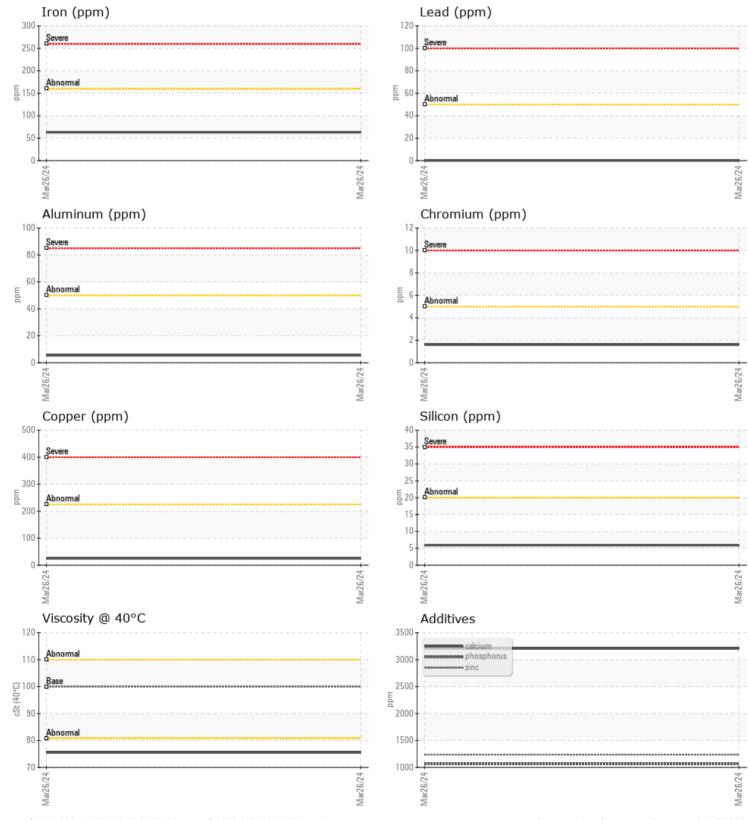

## SAMPLE INFORMATION

| Sample Number | •       | VCP393182   |  |  |  |  |
|---------------|---------|-------------|--|--|--|--|
| Sample Date   |         | 26 Mar 2024 |  |  |  |  |
| Machine Hours |         | 1350        |  |  |  |  |
| Oil Hours     |         | 1350        |  |  |  |  |
| Oil Changed   |         | Changed     |  |  |  |  |
| Sample Status |         | NORMAL      |  |  |  |  |
|               |         |             |  |  |  |  |
| OIL COND      | ITION   |             |  |  |  |  |
| Visc @ 40°C   | cSt     | 75.5        |  |  |  |  |
|               |         |             |  |  |  |  |
| CONTAM        | ΙΝΔΤΙΩΝ |             |  |  |  |  |
| Water         | %       | NEG         |  |  |  |  |
| Silicon       |         |             |  |  |  |  |
| Sodium        | ppm     | ■ 6<br>■ 15 |  |  |  |  |
| Potassium     | ppm     | 6           |  |  |  |  |
| POLASSIUM     | ppm     | 0           |  |  |  |  |
| VOLVO         |         |             |  |  |  |  |
| VEAR M        | ETALS   |             |  |  |  |  |
| Iron          | ppm     | 63          |  |  |  |  |
| Copper        | ppm     | 25          |  |  |  |  |
| Lead          | ppm     | 0           |  |  |  |  |
| Tin           | ppm     | <b>□</b> <1 |  |  |  |  |
| Aluminum      | ppm     | 5           |  |  |  |  |
| Chromium      | ppm     | 2           |  |  |  |  |
| Molybdenum    | ppm     | 0           |  |  |  |  |
| Nickel        | ppm     | <b>□</b> <1 |  |  |  |  |
| Titanium      | ppm     | 0           |  |  |  |  |
| Silver        | ppm     | 0           |  |  |  |  |
| Manganese     | ppm     | 31          |  |  |  |  |
| Vanadium      | ppm     | 0           |  |  |  |  |
|               |         |             |  |  |  |  |
| ADDITIVI      | ES      |             |  |  |  |  |
| Calcium       | ppm     | 3205        |  |  |  |  |
|               |         |             |  |  |  |  |

### Diagnosis

Resample at the next service interval to monitor.All component wear rates are normal. There is no indication of any contamination in the fluid. The condition of the fluid is acceptable for the time in service.

# **CONSTRUCTION EQUIPMENT**

GRAPHS

VOLVO

Report Id: VOLVO3908 [WCAMIS] 02626119 (Generated: 04/02/2024 15:44:33) Rev: 1

Contact/Location: Jason Sweet - VOLVO3908