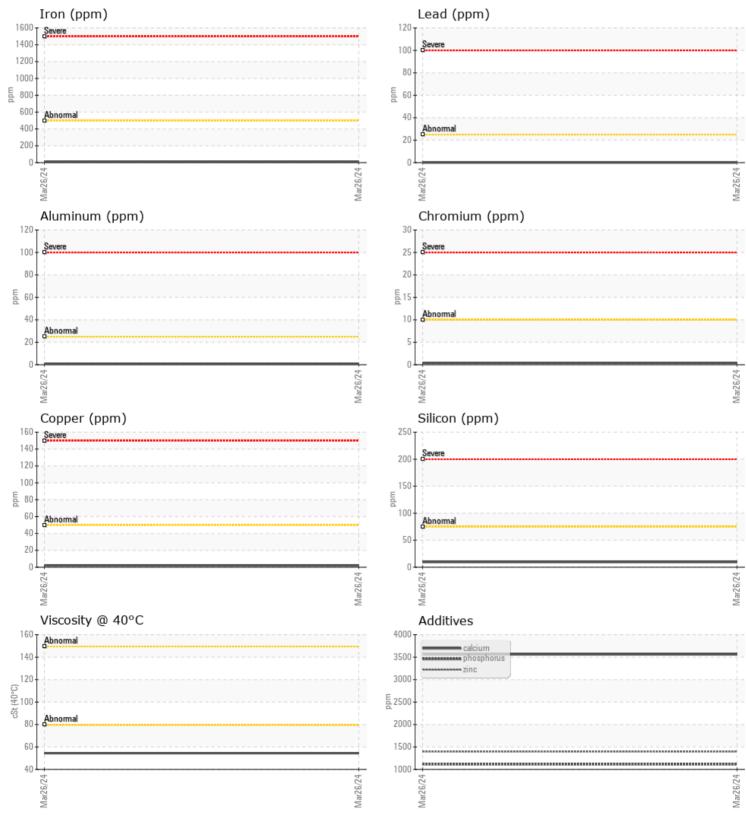

## SAMPLE INFORMATION VCP393922 Sample Number Sample Date 26 Mar 2024 Machine Hours 1350 **Oil Hours** 1350 Oil Changed Changed NORMAL Sample Status

1

| Visc @ 40°C | cSt      | 54.4      | <br> |  |
|-------------|----------|-----------|------|--|
|             |          |           |      |  |
| CONTA       | MINATION |           |      |  |
| Water       | %        | NEG       | <br> |  |
| Silicon     | ppm      | <b>10</b> | <br> |  |
| Sodium      | ppm      | 8         | <br> |  |
| Potassium   | ppm      |           | <br> |  |
|             |          |           |      |  |

| WEAR M     | IFTALS |            |      |  |
|------------|--------|------------|------|--|
|            |        |            |      |  |
| Iron       | ppm    | <b>1</b> 1 | <br> |  |
| Copper     | ppm    | 2          | <br> |  |
| Lead       | ppm    | 0          | <br> |  |
| Tin        | ppm    | 0          | <br> |  |
| Aluminum   | ppm    | <b>1</b>   | <br> |  |
| Chromium   | ppm    |            | <br> |  |
| Molybdenum | ppm    | 0          | <br> |  |
| Nickel     | ppm    |            | <br> |  |
| Titanium   | ppm    | 0          | <br> |  |
| Silver     | ppm    | 0          | <br> |  |
| Manganese  | ppm    | 4          | <br> |  |
| Vanadium   | ppm    | 0          | <br> |  |

**ADDITIVES** 3563 Calcium ppm Magnesium 12 ppm 1397 Zinc ppm Phosphorus 1116 ppm Barium 1 ppm 98 Boron ppm

## Diagnosis

Resample at the next service interval to monitor.All component wear rates are normal. There is no indication of any contamination in the oil. The condition of the oil is acceptable for the time in service.