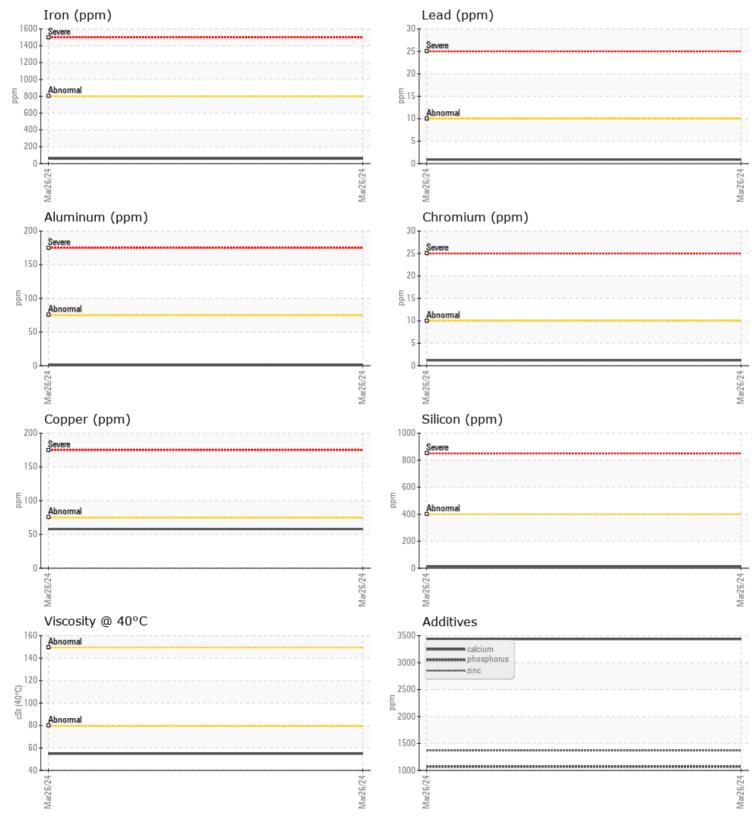

## **CONSTRUCTION EQUIPMENT**

GRAPHS

VOLVO

Report Id: VOLVO3908 [WCAMIS] 02626135 (Generated: 04/03/2024 09:08:26) Rev: 1

Contact/Location: Jonathan Morton - VOLVO3908