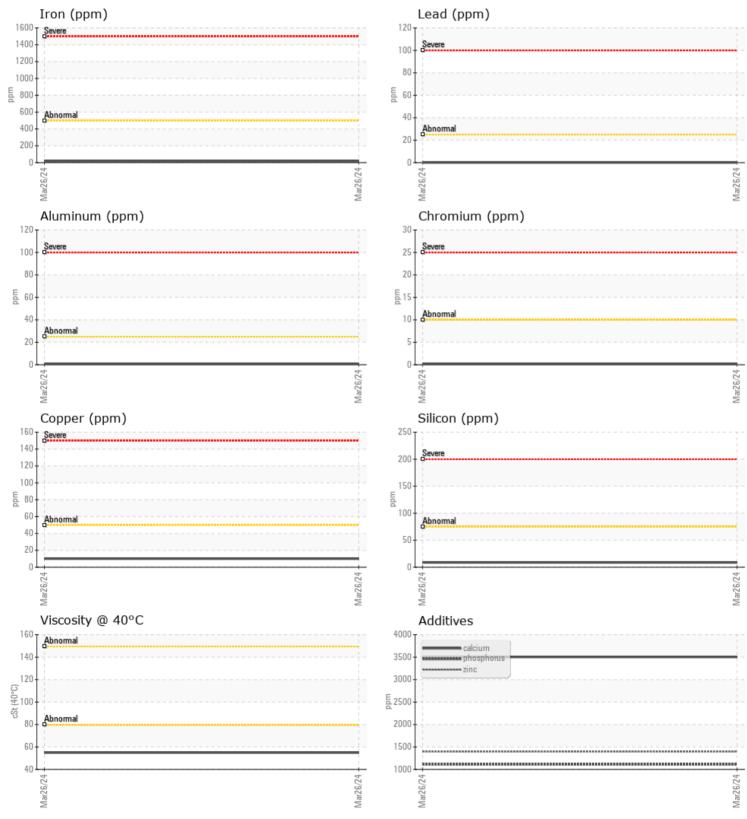

1

97

12

VOLVO

| Sample Number |        | VCP393176    | <br> |  |
|---------------|--------|--------------|------|--|
| Sample Date   |        | 26 Mar 2024  | <br> |  |
| Machine Hours |        | 1350         | <br> |  |
| Oil Hours     |        | 1350         | <br> |  |
| Oil Changed   |        | Changed      | <br> |  |
| Sample Status |        | NORMAL       | <br> |  |
|               |        |              |      |  |
| OIL CONDI     | ITION  |              |      |  |
| Visc @ 40°C   | cSt    | 54.9         | <br> |  |
|               |        |              |      |  |
| CONTAMI       | NATION |              |      |  |
| Water         | %      | NEG          | <br> |  |
| Silicon       | ppm    | 9            | <br> |  |
| Sodium        | ppm    | <b>10</b>    | <br> |  |
| Potassium     | ppm    | <b>1</b>     | <br> |  |
|               |        |              |      |  |
| WEAR ME       | TALS   |              |      |  |
| Iron          | ppm    | <b>1</b> 4   | <br> |  |
| Copper        | ppm    | <b>10</b>    | <br> |  |
| Lead          | ppm    | 0            | <br> |  |
| Tin           | ppm    | 0            | <br> |  |
| Aluminum      | ppm    | <b>  </b> <1 | <br> |  |
| Chromium      | ppm    | <b>■</b> <1  | <br> |  |
| Molybdenum    | ppm    | 0            | <br> |  |
| Nickel        | ppm    | 0            | <br> |  |
| Titanium      | ppm    | 0            | <br> |  |
| Silver        | ppm    | 0            | <br> |  |
|               |        | •            |      |  |

## Diagnosis

Resample at the next service interval to monitor.All component wear rates are normal. There is no indication of any contamination in the oil. The condition of the oil is acceptable for the time in service.