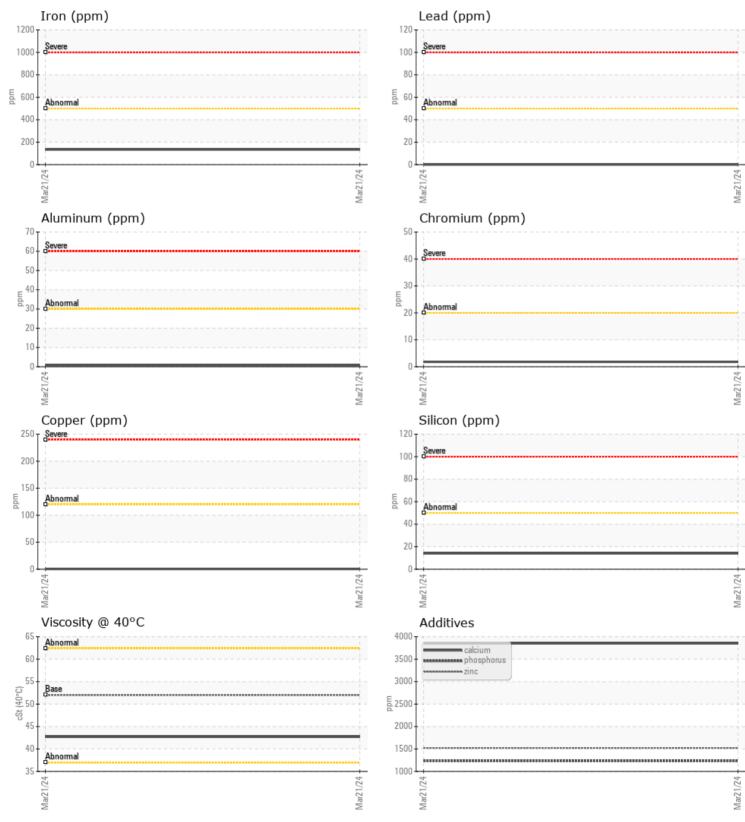

|               | E INFORMATION |             |       |  |
|---------------|---------------|-------------|-------|--|
| Sample Number |               | VCP394569   | <br>  |  |
| Sample Date   |               | 21 Mar 2024 | <br>  |  |
| Machine Hours |               | 7025        | <br>  |  |
| Oil Hours     |               | 1000        | <br>  |  |
| Oil Changed   |               | Changed     | <br>  |  |
| Sample Status |               | NORMAL      | <br>  |  |
|               |               |             |       |  |
| OIL CON       | DITION        |             |       |  |
| Visc @ 40°C   | cSt           | 42.7        | <br>  |  |
|               |               | —           |       |  |
| VOLVO         |               |             |       |  |
|               | MINATION      |             | <br>_ |  |
| Water         | %             | NEG         | <br>  |  |
| Silicon       | ppm           | <b>1</b> 4  | <br>  |  |
| Sodium        | ppm           | 3           | <br>  |  |
| Potassium     | ppm           |             | <br>  |  |
|               |               |             |       |  |
| WEAR N        | METALS        |             |       |  |
| Iron          | ppm           | <b>134</b>  | <br>  |  |
| Copper        | ppm           | <b>■</b> <1 | <br>  |  |
| Lead          | ppm           | 0           | <br>  |  |
| Tin           | ppm           | 0           | <br>  |  |
| Aluminum      | ppm           | <b>□</b> <1 | <br>  |  |
| Chromium      | ppm           | 2           | <br>  |  |
| Molybdenum    | ppm           | 0           | <br>  |  |
| Nickel        | ppm           | <b>■</b> <1 | <br>  |  |
| Titanium      | ppm           | 0           | <br>  |  |
| Silver        | ppm           | 0           | <br>  |  |
| Manganese     | ppm           | 2           | <br>  |  |
| Vanadium      | ppm           | 0           | <br>  |  |
|               |               |             |       |  |
| ADDITIN       | VES           |             | <br>  |  |
| Calcium       | ppm           | 3851        | <br>  |  |

| Calcium    | ppm | 3851       | <br> |  |
|------------|-----|------------|------|--|
| Magnesium  | ppm | <b>1</b> 4 | <br> |  |
| Zinc       | ppm | 1522       | <br> |  |
| Phosphorus | ppm | 1232       | <br> |  |
| Barium     | ppm | 0          | <br> |  |
| Boron      | ppm | <b>110</b> | <br> |  |

## Diagnosis

Resample at the next service interval to monitor.All component wear rates are normal. There is no indication of any contamination in the oil. The condition of the oil is acceptable for the time in service.

## **CONSTRUCTION EQUIPMENT**

GRAPHS

VOLVO

Report Id: MARVER [WCAMIS] 02626145 (Generated: 04/02/2024 15:45:00) Rev: 1

Contact/Location: Sarah Lawrence - MARVER