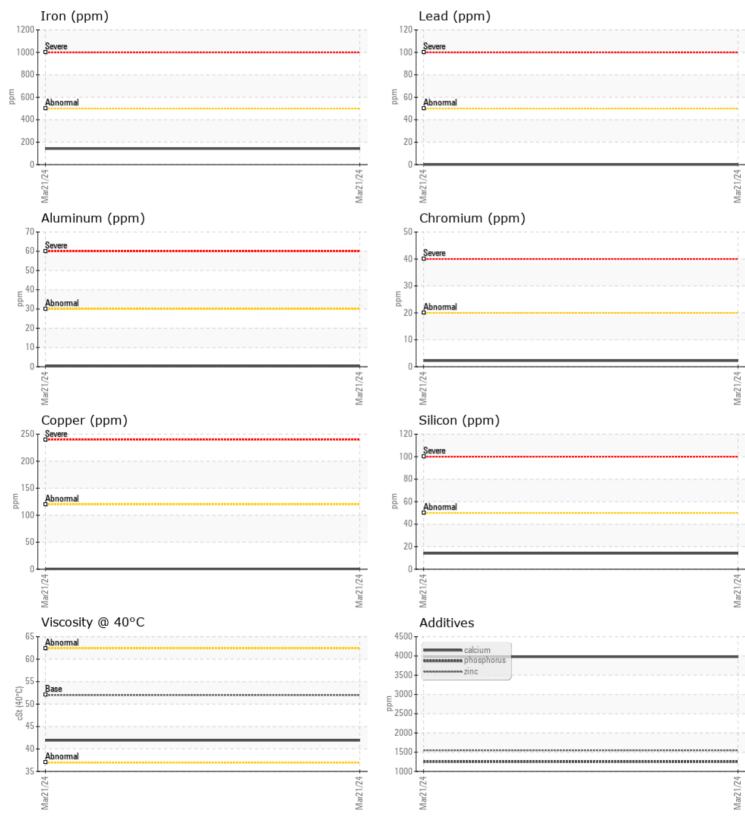

|               | E INFORMATION |                           |          |  |
|---------------|---------------|---------------------------|----------|--|
| Sample Number |               | VCP394573                 | <br><br> |  |
| Sample Date   |               | 21 Mar 2024               | <br>     |  |
| Machine Hours |               | 7025                      | <br>     |  |
| Oil Hours     |               | 1000                      | <br>     |  |
| Oil Changed   |               | Changed                   | <br>     |  |
| Sample Status |               | NORMAL                    | <br>     |  |
|               |               |                           |          |  |
| OIL CON       | IDITION       |                           |          |  |
| Visc @ 40°C   | cSt           | <b>41.9</b>               | <br>     |  |
|               |               |                           |          |  |
| CONTAN        | MINATION      |                           | <br>     |  |
| Water         | %             | NEG                       | <br>     |  |
| Silicon       |               | 14                        | <br>     |  |
| Sodium        | ppm<br>ppm    | 2                         | <br>     |  |
| Potassium     | ppm           | <b>□</b> ∠<br><b>□</b> <1 | <br>     |  |
|               | ppin          |                           |          |  |
| VOLVO         |               |                           |          |  |
| WEAR N        | METALS        |                           |          |  |
| Iron          | ppm           | 142                       | <br>     |  |
| Copper        | ppm           |                           | <br>     |  |
| Lead          | ppm           | 0                         | <br>     |  |
| Tin           | ppm           | 0                         | <br>     |  |
| Aluminum      | ppm           | <b>□</b> <1               | <br>     |  |
| Chromium      | ppm           | 2                         | <br>     |  |
| Molybdenum    | ppm           | 0                         | <br>     |  |
| Nickel        | ppm           | <b>□</b> <1               | <br>     |  |
| Titanium      | ppm           | 0                         | <br>     |  |
| Silver        | ppm           | 0                         | <br>     |  |
| Manganese     | ppm           | 3                         | <br>     |  |
| Vanadium      | ppm           | 0                         | <br>     |  |
| VOLVO         |               |                           | <br>     |  |
|               | VES           |                           |          |  |
| Calcium       | ppm           | 3977                      | <br>     |  |
|               |               |                           |          |  |

| Calcium    | ppm | 3977       | <br> |  |
|------------|-----|------------|------|--|
| Magnesium  | ppm | <b>1</b> 3 | <br> |  |
| Zinc       | ppm | 1548       | <br> |  |
| Phosphorus | ppm | 1251       | <br> |  |
| Barium     | ppm | 0          | <br> |  |
| Boron      | ppm | 111        | <br> |  |

## Diagnosis

Resample at the next service interval to monitor.All component wear rates are normal. There is no indication of any contamination in the oil. The condition of the oil is acceptable for the time in service.