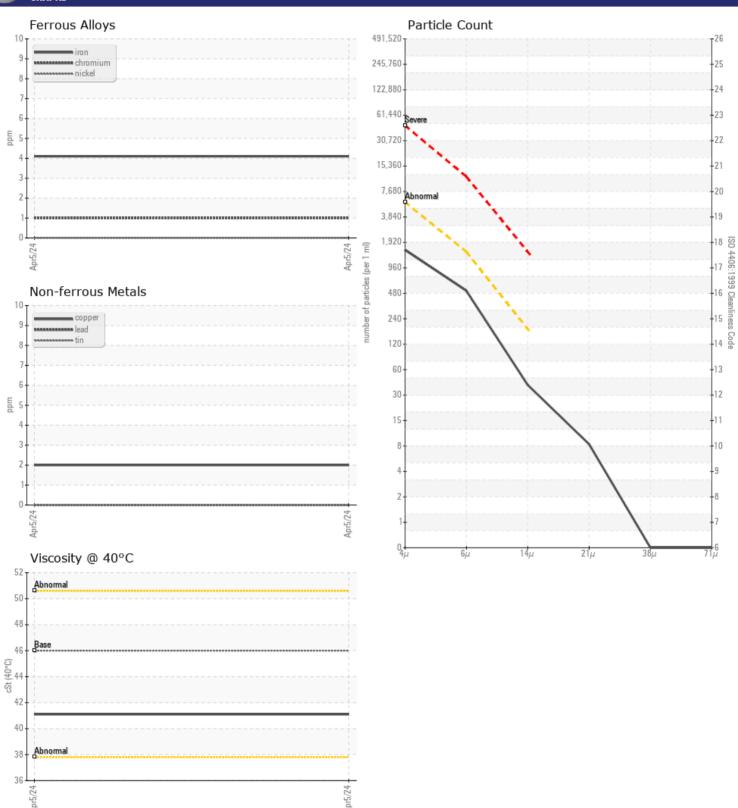

Particles >4µm

Particles >6µm

Particles > 14µm

ISO 4406:1999 (c)

ppm

ppm

ppm

| SAMPLE INFORMA  | TION        |      |  |
|-----------------|-------------|------|--|
| Sample Number   | VCP430071   | <br> |  |
| Sample Date     | 05 Apr 2024 | <br> |  |
| Machine Hours   | 4146        | <br> |  |
| Oil Hours       | 2000        | <br> |  |
| Oil Changed     | Changed     | <br> |  |
| Sample Status   | NORMAL      | <br> |  |
|                 |             |      |  |
| OIL CONDITION   |             |      |  |
| Visc @ 40°C cSt | <b>41.1</b> | <br> |  |
| CONTAMINATION   |             |      |  |

NEG

**1365** 

**451** 

**35** 

**4** 

**1** 

**2** 

18/16/12

| WEAD       | METALS    |               |      |  |
|------------|-----------|---------------|------|--|
| WLARI      | AIC I MC7 |               |      |  |
| Iron       | ppm       | ■4            | <br> |  |
| Copper     | ppm       | <b>2</b>      | <br> |  |
| Lead       | ppm       | <b>0</b>      | <br> |  |
| Tin        | ppm       | ■0            | <br> |  |
| Aluminum   | ppm       | <b>■&lt;1</b> | <br> |  |
| Chromium   | ppm       | <b>1</b>      | <br> |  |
| Molybdenum | ppm       | <b>0</b>      | <br> |  |
| Nickel     | ppm       | ■0            | <br> |  |
| Titanium   | ppm       | 0             | <br> |  |
| Silver     | ppm       | 0             | <br> |  |
| Manganese  | ppm       | <b>0</b>      | <br> |  |
| Vanadium   | ppm       | 0             | <br> |  |
|            |           |               |      |  |