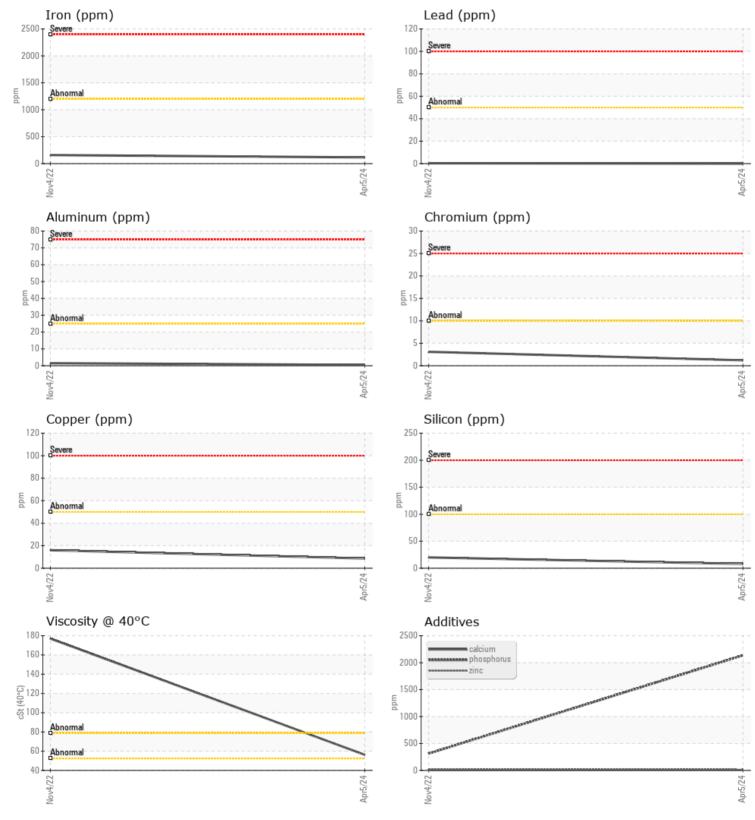

## **CONSTRUCTION EQUIPMENT**

GRAPHS

VOLVO

Report Id: SHEMIS [WCAMIS] 02627979 (Generated: 04/10/2024 14:41:43) Rev: 1

Contact/Location: Janice Cripps - SHEMIS Page 2 of 2