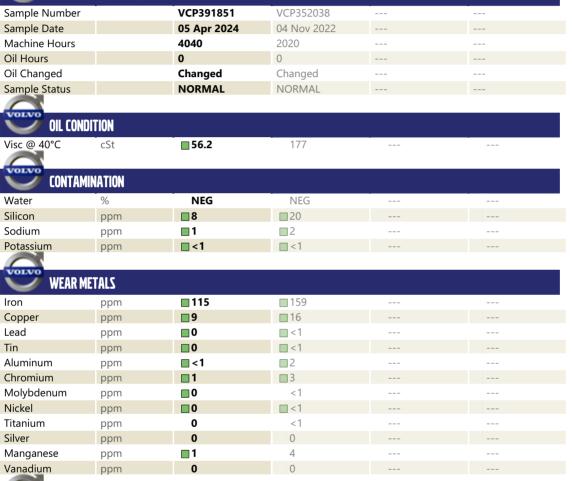

**CONSTRUCTION EQUIPMENT** JMX 8-399841 VOLVO EC480E 314570 - LEFT SWING DRIVE

| Sample No: | VCP391851                         |
|------------|-----------------------------------|
| Oil Type:  | VOLVO SUPER GEAR OIL 75W-80-GO102 |
| Job No:    | 8-399841                          |

## SAMPLE INFORMATION

VOLVO

**STRONGCO EQUIPMENT INC.** 

1640 ENTERPRISE ROAD MISSISSAUGA, ON CA L4W 4L4 **Contact: Janice Cripps** jcripps@strongco.com T: (905)565-3876 F: (905)670-2338

## Diagnosis

Resample at the next service interval to monitor.All component wear rates are normal. There is no indication of any contamination in the oil. The condition of the oil is acceptable for the time in service.

01 **ADDITIVES** Calcium 8 6 ppm 1 <1 Magnesium ppm 14 19 Zinc ppm Phosphorus 2136 311 ppm Barium 1 5 ppm 2 Boron 228 ppm

> Depot: SHEMIS Unique No: 5761111 Signed: Kevin Marson Report Date: 10 Apr 2024 Contact/Location: Janice Cripps - SHEMIS