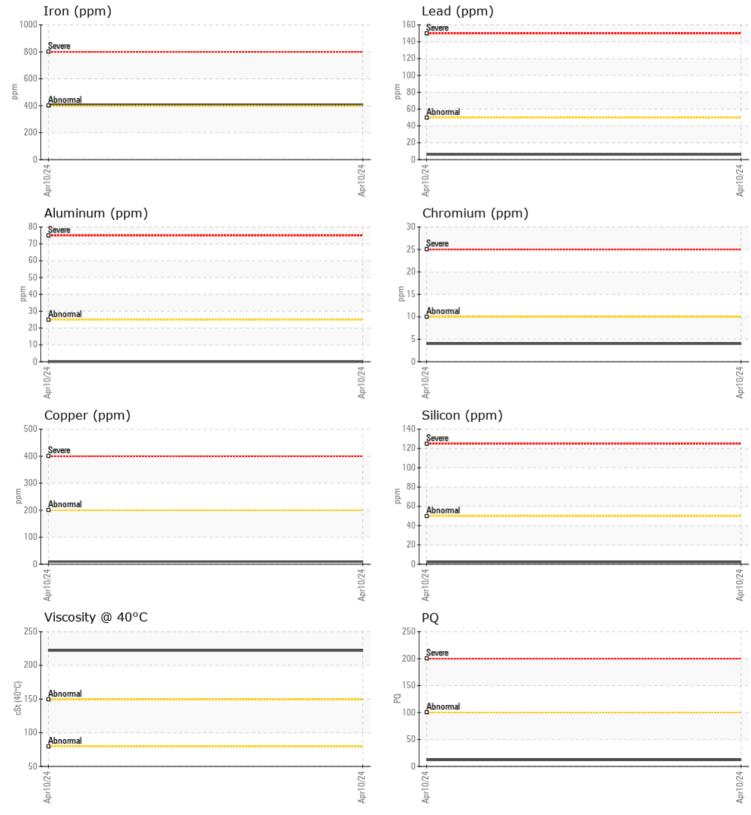

Calcium

Zinc

Barium

Boron

Magnesium

Phosphorus

| Sample Number |            | VCP352374   | <br> |  |
|---------------|------------|-------------|------|--|
| Sample Date   |            | 10 Apr 2024 | <br> |  |
| Machine Hours |            | 16975       | <br> |  |
| Oil Hours     |            | 730         | <br> |  |
| Oil Changed   |            | N/A         | <br> |  |
| Sample Status |            | NORMAL      | <br> |  |
|               |            |             |      |  |
| OIL CONDI     | TION       |             |      |  |
| Visc @ 40°C   | cSt        | 222         | <br> |  |
| CONTAMI       | NATION     |             |      |  |
| Water         | %          | NEG         | <br> |  |
| Silicon       | ppm        | 2           | <br> |  |
| Sodium        | ppm        | 0           | <br> |  |
| Potassium     | ppm        | <b>■</b> <1 | <br> |  |
|               |            |             |      |  |
| WEAR ME       | TALS       |             |      |  |
| PQ            |            | <b>12</b>   | <br> |  |
| Iron          | ppm        | <b>406</b>  | <br> |  |
| Copper        | ppm        | <b>10</b>   | <br> |  |
| Lead          | ppm        | 6           | <br> |  |
| Tin           | ppm        | ■ <1        | <br> |  |
| Aluminum      | ppm        | 0           | <br> |  |
| Chromium      | ppm        | <b>4</b>    | <br> |  |
| Molybdenum    | ppm        | 0           | <br> |  |
| Nickel        |            |             | <br> |  |
|               | ppm        | ■ <1        |      |  |
| Titanium      | ppm<br>ppm | 0           | <br> |  |
| Silver        |            | 0           |      |  |
|               | ppm        | 0           |      |  |

### Diagnosis

Resample at the next service interval to monitor.All component wear rates are normal. There is no indication of any contamination in the oil. The condition of the oil is acceptable for the time in service.

# **CONSTRUCTION EQUIPMENT**

GRAPHS

VOLVO

Report Id: SHEMIS [WCAMIS] 02628985 (Generated: 04/16/2024 11:23:07) Rev: 1

Contact/Location: Janice Cripps - SHEMIS