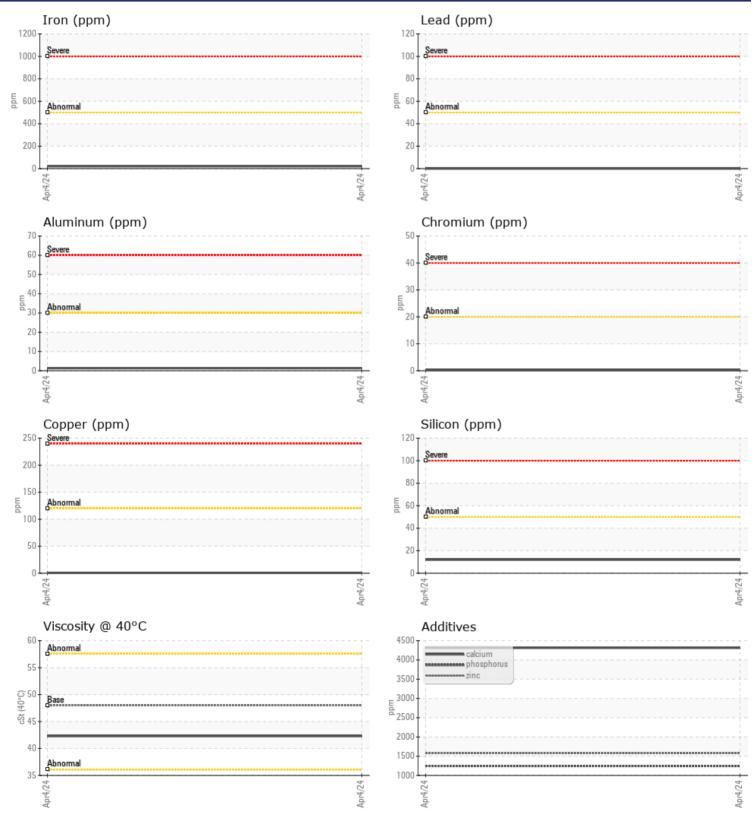

#### Job No:

Barium

Boron

|               | E INFORMATION |              |      | <br>  |
|---------------|---------------|--------------|------|-------|
| Sample Number |               | VCP380174    | <br> |       |
| Sample Date   |               | 04 Apr 2024  | <br> |       |
| Machine Hours |               | 12617        | <br> |       |
| Oil Hours     |               | 1000         | <br> |       |
| Oil Changed   |               | Not Changd   | <br> |       |
| Sample Status |               | NORMAL       | <br> |       |
|               |               |              |      |       |
| OIL CON       | DITION        |              |      |       |
| Visc @ 40°C   | cSt           | 42.3         | <br> |       |
|               |               |              |      |       |
|               | MINATION      |              | <br> | <br>_ |
|               | -             |              |      |       |
| Water         | %             | NEG          | <br> |       |
| Silicon       | ppm           | □ 12         | <br> |       |
| Sodium        | ppm           | ■ <1         | <br> |       |
| Potassium     | ppm           | <b></b> <1   | <br> |       |
| VOLVO         |               |              |      |       |
| VEAR N        | METALS        |              |      |       |
| Iron          | ppm           | 21           | <br> |       |
| Copper        | ppm           | <b></b> <1   | <br> |       |
| Lead          | ppm           | 0            | <br> |       |
| Tin           | ppm           | 0            | <br> |       |
| Aluminum      | ppm           | <b>1</b>     | <br> |       |
| Chromium      | ppm           | <b></b> <1   | <br> |       |
| Molybdenum    | ppm           | 0            | <br> |       |
| Nickel        | ppm           | 0            | <br> |       |
| Titanium      | ppm           | 0            | <br> |       |
| Silver        | ppm           | 0            | <br> |       |
| Manganese     | ppm           | <b>  </b> <1 | <br> |       |
| Vanadium      | ppm           | 0            | <br> |       |
|               |               |              |      | <br>  |
| ADDITIV       | VES           |              |      |       |
| Calcium       | ppm           | <b>4315</b>  | <br> |       |
| Magnesium     | ppm           | <b>17</b>    | <br> |       |
| Zinc          | ppm           | <b>1575</b>  | <br> |       |
| Phosphorus    | ppm           | <b>1245</b>  | <br> |       |
| <b>р</b> .    |               |              |      |       |

## Diagnosis

Resample at the next service interval to monitor. The fluid was not specified, however, a fluid match indicates that this fluid is (GENERIC) TRANSAXLE OIL SAE 75W80. Please confirm. All component wear rates are normal. There is no indication of any contamination in the oil. The condition of the oil is acceptable for

# **CONSTRUCTION EQUIPMENT**

GRAPHS

VOLVO