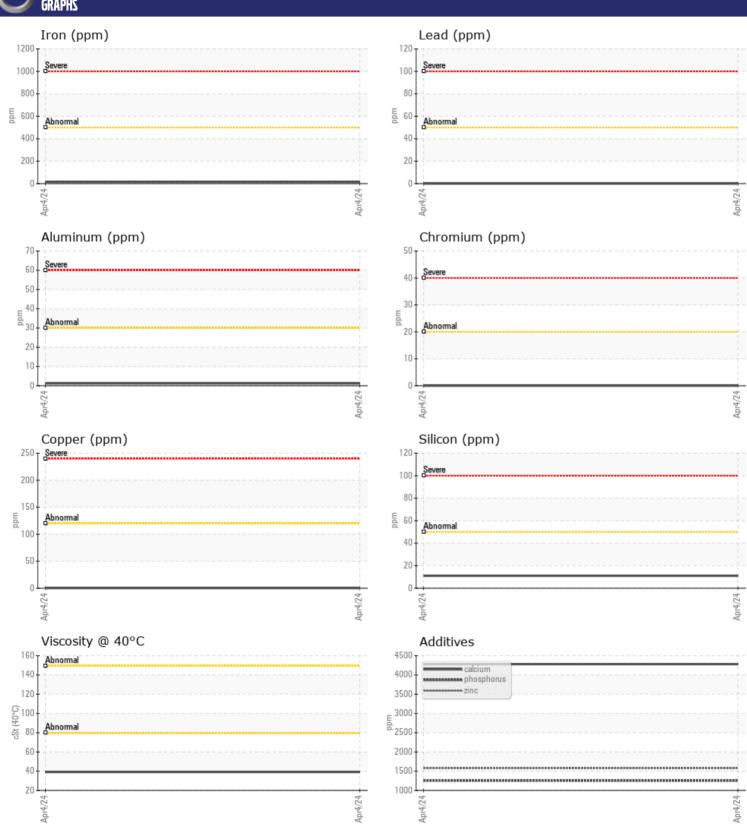

# CONSTRUCTION EQUIPMENT 632605 - REAR AXLE

Sample No: VCP380262
Oil Type: {unknown}

Job No:

| VOLVO         |             |               |      |  |
|---------------|-------------|---------------|------|--|
| SAMPLE        | INFORMATION |               |      |  |
| Sample Number | -           | VCP380262     | <br> |  |
| Sample Date   |             | 04 Apr 2024   | <br> |  |
| Machine Hours |             | 12617         | <br> |  |
| Oil Hours     |             | 1000          | <br> |  |
| Oil Changed   |             | Not Changd    | <br> |  |
| Sample Status |             | NORMAL        | <br> |  |
|               |             |               |      |  |
| OIL CON       | DITION      |               |      |  |
| Visc @ 40°C   | cSt         | <b>□</b> 39.1 | <br> |  |
| Visc & 10 C   | 231         |               |      |  |
| VOLVO         |             |               |      |  |
| CONTAN        | MINATION    |               |      |  |
| Water         | %           | NEG           | <br> |  |
| Silicon       | ppm         | ■11           | <br> |  |
| Sodium        | ppm         | <b>■</b> <1   | <br> |  |
| Potassium     | ppm         | <b>■</b> <1   | <br> |  |
|               |             |               |      |  |
| WEAR N        | AETAL C     |               |      |  |
| _             | AL I ML3    |               |      |  |
| Iron          | ppm         | ■16           | <br> |  |
| Copper        | ppm         | <b></b>       | <br> |  |
| Lead          | ppm         | ■0            | <br> |  |
| Tin           | ppm         | <b></b>       | <br> |  |
| Aluminum      | ppm         | ■1            | <br> |  |
| Chromium      | ppm         | ■0            | <br> |  |
| Molybdenum    | ppm         | ■0            | <br> |  |
| Nickel        | ppm         | ■0            | <br> |  |
| Titanium      | ppm         | 0             | <br> |  |
| Silver        | ppm         | 0             | <br> |  |
| Manganese     | ppm         | <1            | <br> |  |
| Vanadium      | ppm         | 0             | <br> |  |
| VOLVO         |             |               | <br> |  |
| ADDITIV       | /ES         |               |      |  |
| Calcium       | ppm         | <b>4280</b>   | <br> |  |
| Magnesium     | ppm         | ■14           | <br> |  |
| Zinc          | ppm         | ■1575         | <br> |  |
| Phosphorus    | ppm         | <b>■1254</b>  | <br> |  |
| Barium        | ppm         | ■0            | <br> |  |
| Boron         | ppm         | <b>111</b>    | <br> |  |
|               | P   P   P   |               |      |  |

### Diagnosis

Resample at the next service interval to monitor. The fluid was not specified, however, a fluid match indicates that this fluid is SAE 70W80 Wet Brake Transaxle Oil. Please confirm the oil type and grade, and specify the brand of the oil on your next sample.All component wear rates are normal. There is no indication of any contamination in the oil. The condition of the oil is acceptable for the time in service.