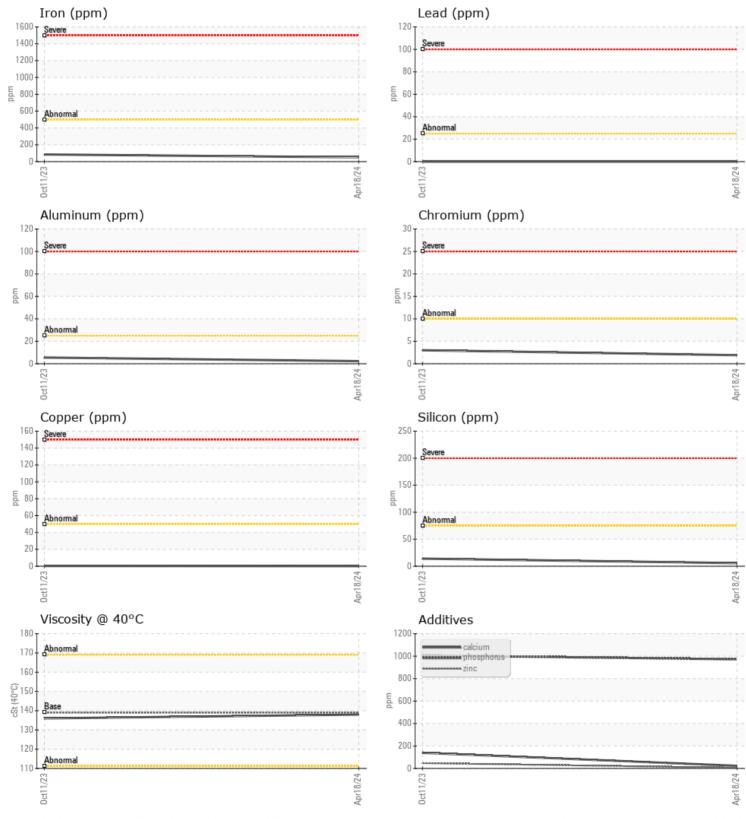

### SAMPLE INFORMATION

VOLVO

| Sample Number |          | VCP448153   | VCP380163   | <br> |
|---------------|----------|-------------|-------------|------|
| Sample Date   |          | 18 Apr 2024 | 11 Oct 2023 | <br> |
| Machine Hours |          | 13269       | 12519       | <br> |
| Oil Hours     |          | 0           | 12519       | <br> |
| Oil Changed   |          | Changed     | Not Changd  | <br> |
| Sample Status |          | NORMAL      | NORMAL      | <br> |
|               |          |             |             |      |
| OIL CON       | DITION   |             |             |      |
| Visc @ 40°C   | cSt      | 138         | 136         | <br> |
| CONTAM        | IINATION |             |             |      |
| Water         | %        | NEG         | NEG         | <br> |
| Silicon       | ppm      | 6           | 14          | <br> |
| Sodium        | ppm      | <b></b> <1  | 1           | <br> |
| Potassium     | ppm      |             | <b></b> <1  | <br> |
|               |          |             |             |      |
| WEAR M        | IETALS   |             |             |      |
| Iron          | ppm      | 51          | 85          | <br> |
| Copper        | ppm      |             | <b></b> <1  | <br> |
| Lead          | ppm      | 0           | 0           | <br> |
| Tin           | ppm      | 0           | 0           | <br> |
| Aluminum      | ppm      | 2           | 6           | <br> |
| Chromium      | ppm      | 2           | 3           | <br> |
| Molybdenum    | ppm      | 0           | <b></b> < 1 | <br> |
| Nickel        | ppm      | <b>■</b> <1 | □ <1        | <br> |
| Titanium      | ppm      | <1          | 0           | <br> |
| Silver        | ppm      | 0           | <1          | <br> |
| Manganese     | ppm      | ∎1          | 2           | <br> |
| Vanadium      | ppm      | 0           | 0           | <br> |

| vui | naulum |  |
|-----|--------|--|
| 10  |        |  |
| ~   |        |  |

VOLVO **ADDITIVES** Calcium 23 139 ppm 3 9 Magnesium ppm Zinc 47 ppm 5 Phosphorus ppm 972 1006 Barium ppm 0 < 1 168 170 Boron ppm

# **CONSTRUCTION EQUIPMENT**

GRAPHS

VOLVO

Report Id: VOLVO0252 [WCAMIS] 02630334 (Generated: 04/19/2024 16:33:12) Rev: 1