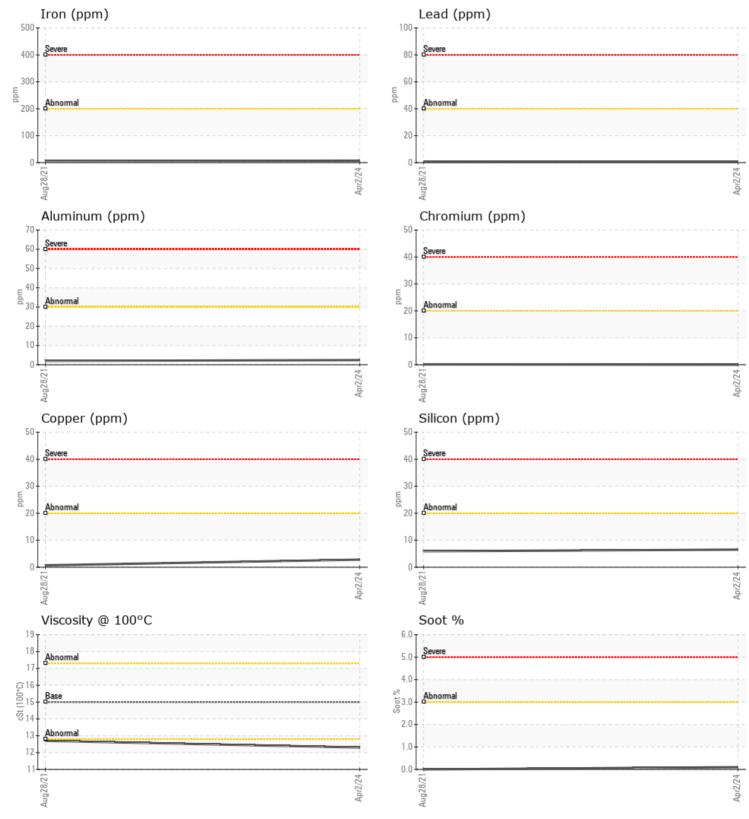

#### Job No:

Zinc

Barium

Boron

Phosphorus

|                | INFORMATION |             |             |      |
|----------------|-------------|-------------|-------------|------|
| Sample Number  |             | VCP392494   | VCP298111   | <br> |
| Sample Date    |             | 02 Apr 2024 | 28 Aug 2021 | <br> |
| Machine Hours  |             | 13796       | 10039       | <br> |
| Oil Hours      |             | 500         | 500         | <br> |
| Oil Changed    |             | Changed     | Changed     | <br> |
| Sample Status  |             | NORMAL      | NORMAL      | <br> |
| VOLVO          |             |             |             |      |
| 💛 OIL CON      | DITION      |             |             |      |
| Visc @ 100°C   | cSt         | 12.3        | 12.7        | <br> |
| Oxidation (PA) | %           | 84          | 80          | <br> |
|                | 70          | 0.          |             |      |
| VOLVO          |             |             |             |      |
| <u> </u>       | MINATION    |             |             |      |
| Water          | %           | NEG         | NEG         | <br> |
| Soot %         | %           | ■0.1        | 0           | <br> |
| Nitration (PA) | %           | 63          | 62          | <br> |
| Sulfation (PA) | %           | 63          | 63          | <br> |
| Glycol         | %           | NEG         | NEG         | <br> |
| Fuel           | %           | <1.0        | 2.8         | <br> |
| Silicon        | ppm         | 6           | 6           | <br> |
| Sodium         | ppm         | 2           | 2           | <br> |
| Potassium      | ppm         | <b></b> <1  | 1           | <br> |
| VOLVO          |             |             |             |      |
| 🤍 WEAR N       | IETALS      |             |             |      |
| Iron           | ppm         | 7           | 6           | <br> |
| Copper         | ppm         | 3           | <1          | <br> |
| Lead           | ppm         | <1          | <1          | <br> |
| Tin            | ppm         | 0           | <1          | <br> |
| Aluminum       | ppm         | 2           | 2           | <br> |
| Chromium       | ppm         | 0           | <1          | <br> |
| Molybdenum     | ppm         | 39          | 32          | <br> |
| Nickel         | ppm         |             | □ <1        | <br> |
| Titanium       | ppm         | 0           | <1          | <br> |
| Silver         | ppm         | 0           | <1          | <br> |
| Manganese      | ppm         | <b>■</b> <1 | <1          | <br> |
| Vanadium       | ppm         | 0           | 0           | <br> |
|                |             |             |             |      |
|                | 155         |             |             | <br> |
|                |             |             | -4500       |      |
| Calcium        | ppm         | 1650        | 1520        | <br> |
| Magnesium      | ppm         | <b>488</b>  | 541         | <br> |

## **CONSTRUCTION EQUIPMENT**

GRAPHS

VOLVO

Report Id: MARVER [WCAMIS] 02630548 (Generated: 04/22/2024 19:59:38) Rev: 1

Contact/Location: Sarah Lawrence - MARVER