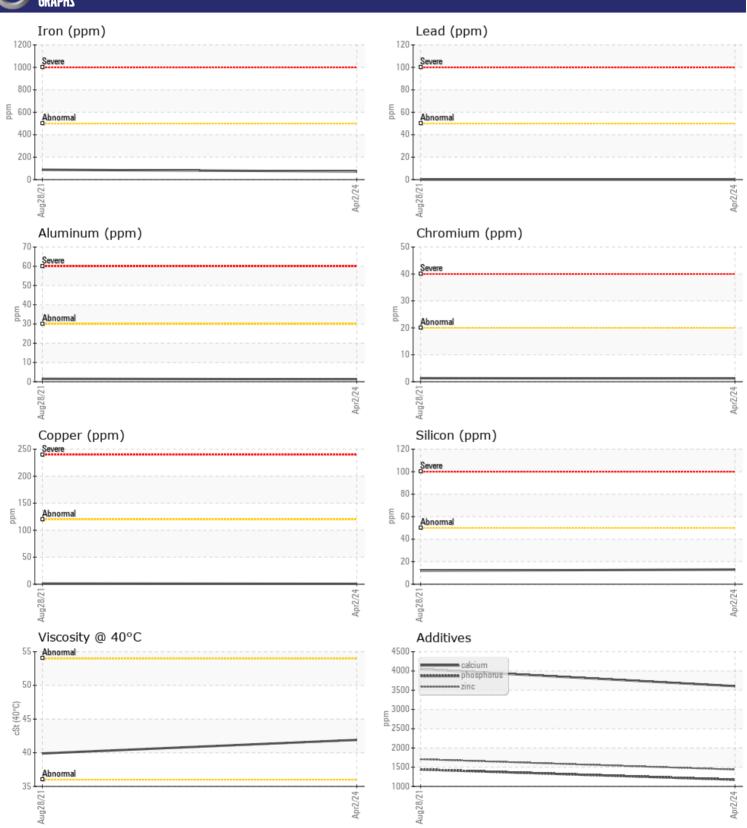

# CONSTRUCTION EQUIPMENT 5307 - FRONT AXLE

Sample No: VCP392491
Oil Type: VOLVO WB 102

Job No:

| VOLVO                | MENDMATION |               |              |      |
|----------------------|------------|---------------|--------------|------|
|                      | NFORMATION |               | _            |      |
| Sample Number        |            | VCP392491     | VCP298105    | <br> |
| Sample Date          |            | 02 Apr 2024   | 28 Aug 2021  | <br> |
| Machine Hours        |            | 13796         | 10039        | <br> |
| Oil Hours            |            | 2000          | 4000         | <br> |
| Oil Changed          |            | Changed       | Changed      | <br> |
| Sample Status        |            | NORMAL        | NORMAL       | <br> |
|                      |            |               |              |      |
| OIL CONDI            | TION       |               |              |      |
| Visc @ 40°C          | cSt        | <b>41.9</b>   | E 30.0       | <br> |
|                      |            | _             | □39.9        |      |
| Visc @ 100°C         | cSt        | <b>■7.3</b>   |              | <br> |
| Viscosity Index (VI) | Scale      | 138           |              | <br> |
| VOLVO                |            |               |              |      |
| CONTAMIN             | NATION     |               |              |      |
| Water                | %          | NEG           | NEG          | <br> |
| Silicon              | ppm        | <b>13</b>     | 12           | <br> |
| Sodium               | ppm        | <b>7</b>      | <b>8</b>     | <br> |
| Potassium            | ppm        | 1             | 2            | <br> |
| 1 Ottassium          | ppiii      |               |              |      |
| VOLVO                |            |               |              |      |
| WEAR ME              | TALS       |               |              |      |
| Iron                 | ppm        | <b>7</b> 3    | ■88          | <br> |
| Copper               | ppm        | <b>■&lt;1</b> | <b>1</b>     | <br> |
| Lead                 | ppm        | <b>0</b>      | ■0           | <br> |
| Tin                  | ppm        | ■0            | ■0           | <br> |
| Aluminum             | ppm        | <b>1</b>      | <b>2</b>     | <br> |
| Chromium             | ppm        | <b>1</b>      | <b>1</b>     | <br> |
| Molybdenum           | ppm        | <b>0</b>      | < 1          | <br> |
| Nickel               | ppm        | <b>■&lt;1</b> | <b>-</b> <1  | <br> |
| Titanium             | ppm        | 0             | 0            | <br> |
| Silver               | ppm        | 0             | 0            | <br> |
| Manganese            | ppm        | <b>1</b>      | <b>2</b>     | <br> |
| Vanadium             | ppm        | 0             | <1           | <br> |
|                      |            |               |              |      |
| ADDITIVE             | 7          |               |              |      |
| _                    |            | <b>360</b> E  | m 4047       |      |
| Calcium              | ppm        | ■3605         | □ 4047       |      |
| Magnesium            | ppm        | ■14<br>■1427  | □12<br>□1707 | <br> |
| Zinc                 | ppm        | <b>■1437</b>  | □ 1707       | <br> |
| Phosphorus           | ppm        | <b>■1174</b>  | 1440         | <br> |
| Barium               | ppm        | ■0            | 0            | <br> |
| Boron                | ppm        | <b>100</b>    | <b>1</b> 30  | <br> |

## Diagnosis

Resample at the next service interval to monitor. All component wear rates are normal. There is no indication of any contamination in the oil. The condition of the oil is acceptable for the time in service.

#### GRAPHS