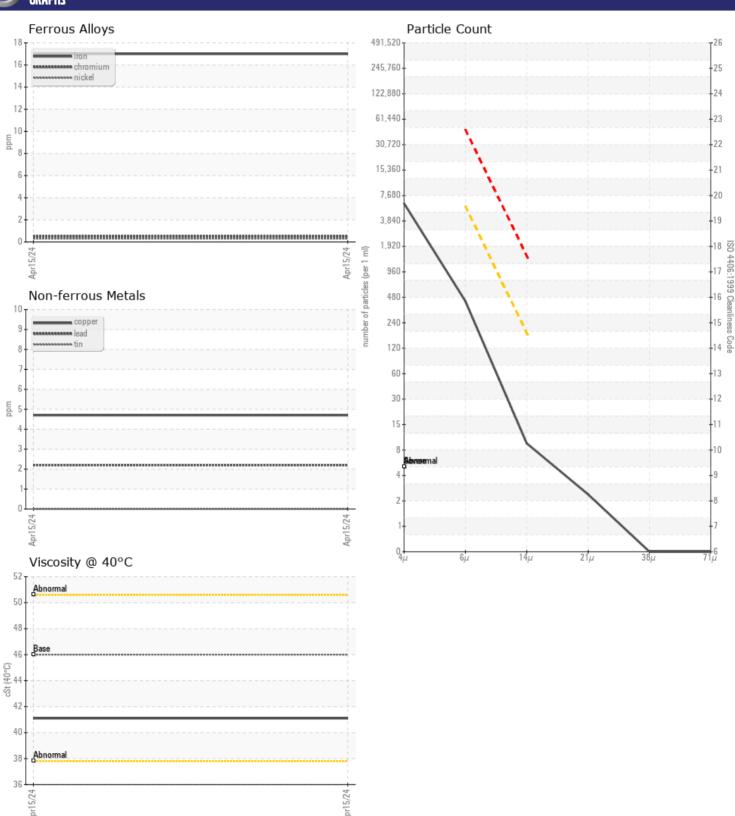

# CONSTRUCTION EQUIPMENT 5480 352150 - HYDRAULIC SYSTEM

Sample No: VCP392989

Oil Type: VOLVO SUPER HYDRAULIC OIL 46

**Job No:** 5480

| SAMPLE                 | INFORMATION |                   |      |  |
|------------------------|-------------|-------------------|------|--|
| Sample Number          |             | VCP392989         | <br> |  |
| Sample Date            |             | 15 Apr 2024       | <br> |  |
| Machine Hours          |             | 5936              | <br> |  |
| Oil Hours              |             | 0                 | <br> |  |
| Oil Changed            |             | <b>Not Changd</b> | <br> |  |
| Sample Status          |             | ABNORMAL          | <br> |  |
|                        |             |                   |      |  |
| OIL CON                | DITION      |                   |      |  |
|                        |             |                   |      |  |
| Visc @ 40°C            | cSt         | <b>41.1</b>       | <br> |  |
| VOLVO                  |             |                   |      |  |
| CONTAN                 | MOITANIN    |                   |      |  |
| Water                  | %           | NEG               | <br> |  |
| Particles >4µm         |             | 5407              | <br> |  |
| Particles >6µm         |             | ■380              | <br> |  |
| Particles > 14µm       |             | <br>8             | <br> |  |
| SO 4406:1999 (c        | )           | 20/16/10          | <br> |  |
| Silicon                | ppm         | <u> </u>          | <br> |  |
| Sodium                 | ppm         | <b>2</b>          | <br> |  |
| Potassium              | ppm         | <b>■&lt;1</b>     | <br> |  |
|                        |             |                   |      |  |
| WEAR N                 | AFTALS      |                   |      |  |
| _                      |             |                   |      |  |
| Iron                   | ppm         | <b>17</b>         | <br> |  |
| Copper                 | ppm         | <b>■</b> 5        | <br> |  |
| Lead<br><del>-</del> : | ppm         | <b>2</b>          | <br> |  |
| Tin                    | ppm         | <b>0</b>          | <br> |  |
| Aluminum               | ppm         | 14                | <br> |  |
| Chromium               | ppm         | <b></b>           | <br> |  |
| Molybdenum<br>Nickel   | ppm         | <b>0</b>          |      |  |
| Titanium               | ppm         | ■<1<br><1         | <br> |  |
| Silver                 | ppm         | 0                 | <br> |  |
| Manganese              | ppm         | ■0                | <br> |  |
| Vanadium               | ppm         | 0                 | <br> |  |
|                        | Phili       | J                 |      |  |
| VOLVO                  |             |                   |      |  |
| ADDITI\                | <b>IEZ</b>  |                   |      |  |
| Calcium                | ppm         | <b>70</b>         | <br> |  |
| Magnesium              | ppm         | <b>■</b> 4        | <br> |  |
| Zinc                   | ppm         | <b>408</b>        | <br> |  |
| Phosphorus             | ppm         | ■314              | <br> |  |
| Barium                 | ppm         | <b>0</b>          | <br> |  |
| Boron                  | nnm         | <b>■</b> <1       | <br> |  |

## Diagnosis

We advise that you check all areas where dirt can enter the system. We recommend that you drain the oil from the component if this has not already been done. We recommend an early resample to monitor this condition. All component wear rates are normal. Elemental levels of silicon (Si) and aluminum (Al) indicate alumina-silicate (coarse dirt) ingress. The system cleanliness is acceptable for your target ISO 4406 cleanliness code. The oil is no longer serviceable due to the presence of contaminants.