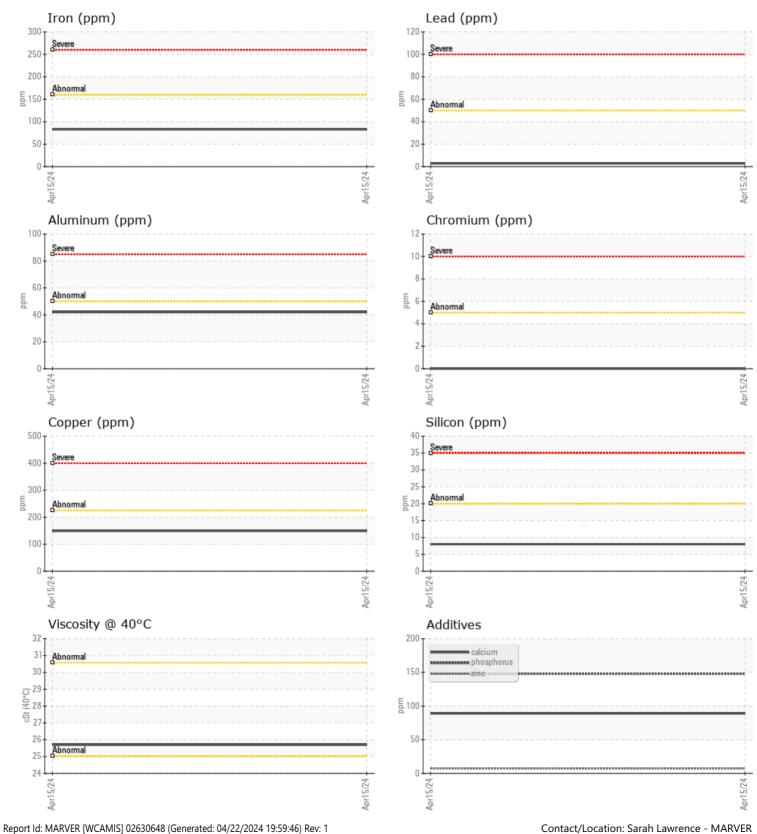

|               | INFORMATION |             | <br>  |  |
|---------------|-------------|-------------|-------|--|
| Sample Number |             | VCP392999   | <br>  |  |
| Sample Date   |             | 15 Apr 2024 |       |  |
| Machine Hours |             | 5936        | <br>  |  |
| Oil Hours     |             | 0           | <br>  |  |
| Oil Changed   |             | Not Changd  | <br>  |  |
| Sample Status |             | SEVERE      | <br>  |  |
| Sample Status |             | JEVERE      | <br>  |  |
| VOLVO         |             |             |       |  |
| V OIL CON     | DITION      |             |       |  |
| Visc @ 40°C   | cSt         | 25.7        | <br>  |  |
|               |             |             |       |  |
| CONTAN        | IINATION    |             |       |  |
|               |             | · · ·       | <br>_ |  |
| Water         | %           | NEG         | <br>  |  |
| Silicon       | ppm         | 8           | <br>  |  |
| Sodium        | ppm         | 5           | <br>  |  |
| Potassium     | ppm         | 3           | <br>  |  |
| VOLVO         |             |             |       |  |
| 🤍 WEAR M      | IETALS      |             |       |  |
| Iron          | ppm         | 83          | <br>  |  |
| Copper        | ppm         | <b>149</b>  | <br>  |  |
| Lead          | ppm         | 3           | <br>  |  |
| Tin           | ppm         | ▲ 19        | <br>  |  |
| Aluminum      | ppm         | 42          | <br>  |  |
| Chromium      | ppm         | 0           | <br>  |  |
| Molybdenum    | ppm         | 0           | <br>  |  |
| Nickel        | ppm         | ▲ 24        | <br>  |  |
| Titanium      | ppm         | 0           | <br>  |  |
| Silver        | ppm         | 0           | <br>  |  |
| Manganese     | ppm         | 3           | <br>  |  |
| Vanadium      | ppm         | 0           | <br>  |  |
|               | PPIII       | ·           |       |  |
| VOLVO         |             |             |       |  |
| ADDITIV       | FZ          |             |       |  |
| Calcium       | ppm         | 89          | <br>  |  |
| Magnesium     | ppm         | <b>1</b>    | <br>  |  |
|               |             |             |       |  |

## Diagnosis

We recommend that you drain the fluid from the component if this has not already been done. We recommend an early resample to monitor this condition.Nickel ppm levels are severe. Tin ppm levels are abnormal. Bearing wear is indicated. There is no indication of any contamination in the fluid. The fluid is no longer serviceable as a result of the abnormal and/or severe wear.