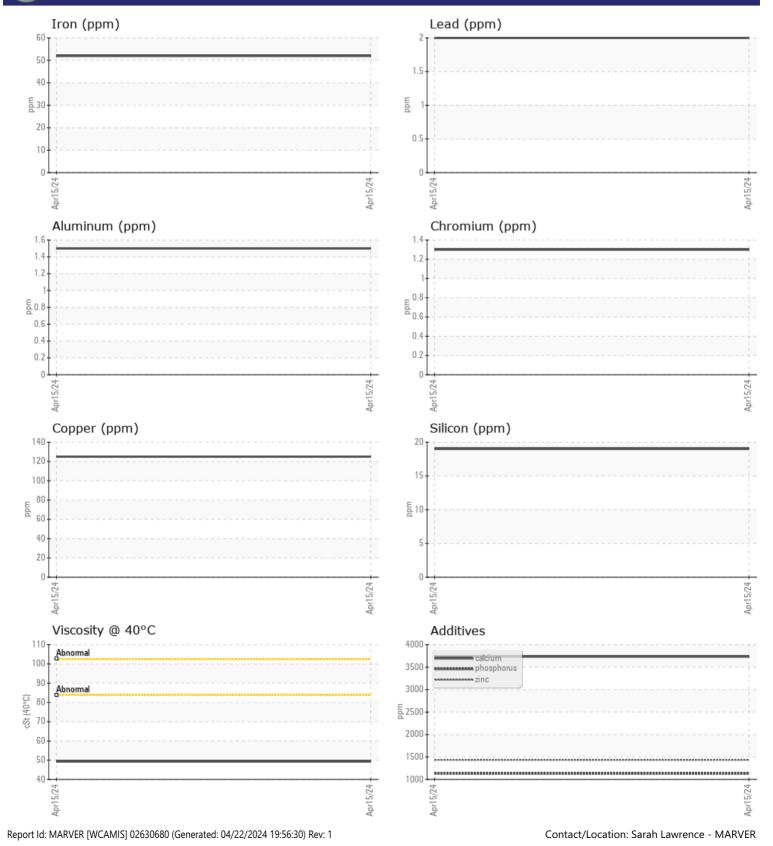

VOLVO

|               | INFORMATION |                     |       |      |
|---------------|-------------|---------------------|-------|------|
| Sample Number |             | VCP394997           | <br>  |      |
| Sample Date   |             |                     |       |      |
| Machine Hours |             | 15 Apr 2024<br>5936 | <br>  |      |
| Oil Hours     |             | 0                   | <br>  |      |
| Oil Changed   |             | Not Changd          | <br>  |      |
| Sample Status |             | NORMAL              |       |      |
| Sample Status |             | NORWAL              | <br>  |      |
| VOLVO         |             |                     |       |      |
| VIL CON       | DITION      |                     |       |      |
| Visc @ 40°C   | cSt         | 49.3                | <br>  |      |
|               |             |                     |       |      |
| VOLVO         |             |                     | <br>  | <br> |
|               | INATION     |                     | <br>- |      |
| Water         | %           | NEG                 | <br>  |      |
| Silicon       | ppm         | 19                  | <br>  |      |
| Sodium        | ppm         | 3                   | <br>  |      |
| Potassium     | ppm         | <b>■</b> <1         | <br>  |      |
|               |             |                     |       |      |
| WEAR M        | IFTAI S     |                     |       |      |
| Iron          |             | 52                  | <br>  |      |
| Copper        | ppm         | 125                 | <br>  |      |
| Lead          | ppm         | 2                   | <br>  |      |
| Tin           | ppm         | 0                   | <br>  |      |
| Aluminum      | ppm         | 2                   | <br>  |      |
| Chromium      | ppm         | 1                   | <br>  |      |
| Molybdenum    | ppm         | 0                   | <br>  |      |
| Nickel        | ppm         | 4                   |       |      |
| Titanium      | ppm         | 4                   | <br>  |      |
| Silver        | ppm         | 0                   |       |      |
|               | ppm         | 1                   | <br>  |      |
| Manganese     | ppm         | 0                   |       |      |
| Vanadium      | ppm         | U                   | <br>  |      |

3736

1434

1129

0

104

20

## **CONSTRUCTION EQUIPMENT**

GRAPHS

VOLVO