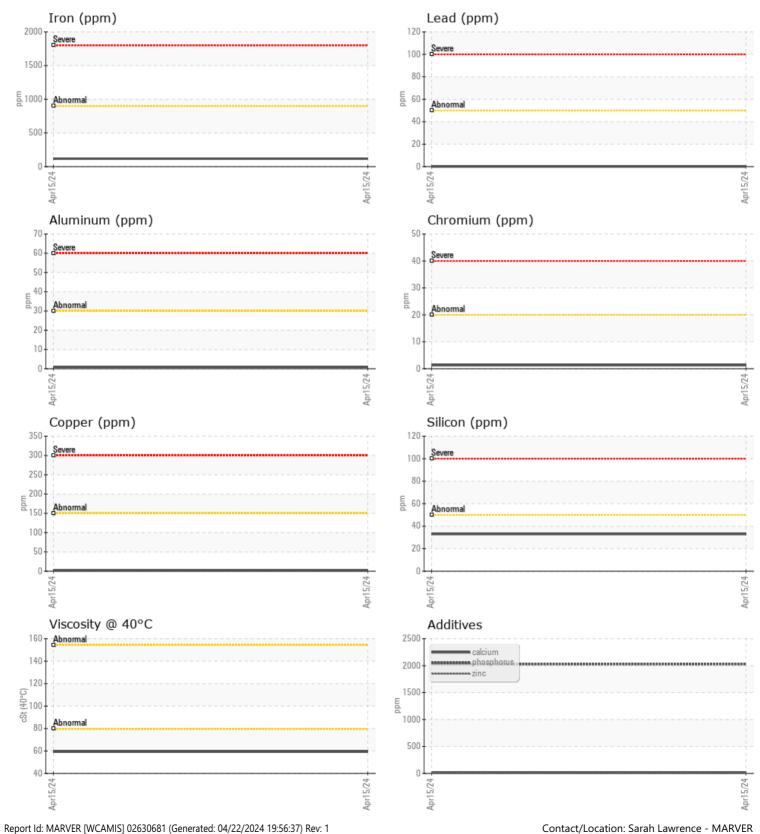

VOLVO

| SAMPLE         | INFORMATIO | N                         |      |  |
|----------------|------------|---------------------------|------|--|
| Sample Number  |            | VCP392990                 | <br> |  |
| Sample Date    |            | 15 Apr 2024               | <br> |  |
| Machine Hours  |            | 5930                      | <br> |  |
| Oil Hours      |            | 0                         | <br> |  |
| Oil Changed    |            | Not Changd                | <br> |  |
| Sample Status  |            | NORMAL                    | <br> |  |
|                |            |                           |      |  |
| OIL CON        |            |                           |      |  |
|                |            |                           |      |  |
| Visc @ 40°C    | cSt        | 59.3                      | <br> |  |
| VOLVO          |            |                           |      |  |
| CONTAM         | INATION    |                           |      |  |
| Water          | %          | NEG                       | <br> |  |
| Silicon        | ppm        | 33                        | <br> |  |
| Sodium         | ppm        | 2                         | <br> |  |
| Potassium      | ppm        |                           | <br> |  |
|                |            |                           |      |  |
| WEAR M         | ITAI S     |                           |      |  |
| <u> </u>       |            | - 110                     |      |  |
| Iron           | ppm        | <b>118</b>                | <br> |  |
| Copper<br>Lead | ppm        | 2<br>0                    | <br> |  |
| Tin            | ppm        | 0                         |      |  |
| Aluminum       | ppm        |                           | <br> |  |
| Chromium       | ppm        | <b>□</b> <1<br><b>□</b> 1 | <br> |  |
| Molybdenum     | ppm<br>ppm | 0                         | <br> |  |
| Nickel         | ppm        | <b>□</b> <1               | <br> |  |
| Titanium       | ppm        | 0                         | <br> |  |
| Silver         | ppm        | 0                         | <br> |  |
| Manganese      | ppm        | 2                         | <br> |  |
| Vanadium       | ppm        | 0                         | <br> |  |
|                | PPIII      | u u                       |      |  |
| VOLVO          |            |                           |      |  |
| V ADDITIV      | E2         |                           |      |  |
| Calcium        | ppm        | 16                        | <br> |  |
| Magnesium      | ppm        | 2                         | <br> |  |
| Zinc           | ppm        | 13                        | <br> |  |
| DI I           |            | 0000                      |      |  |