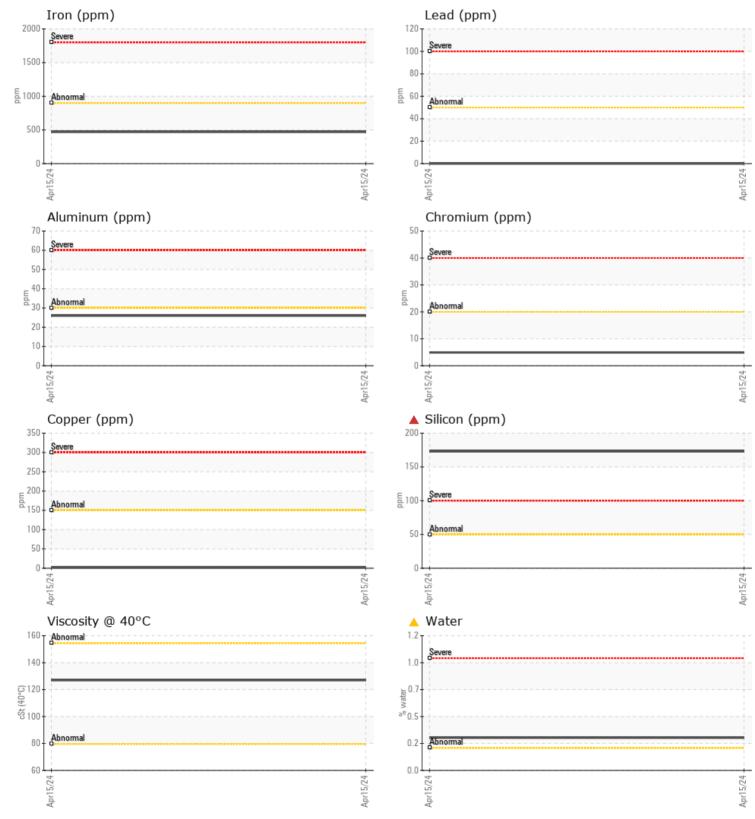

## **CONSTRUCTION EQUIPMENT**

GRAPHS

VOLVO

Report Id: MARVER [WCAMIS] 02630712 (Generated: 04/24/2024 09:07:08) Rev: 1

Contact/Location: Sarah Lawrence - MARVER