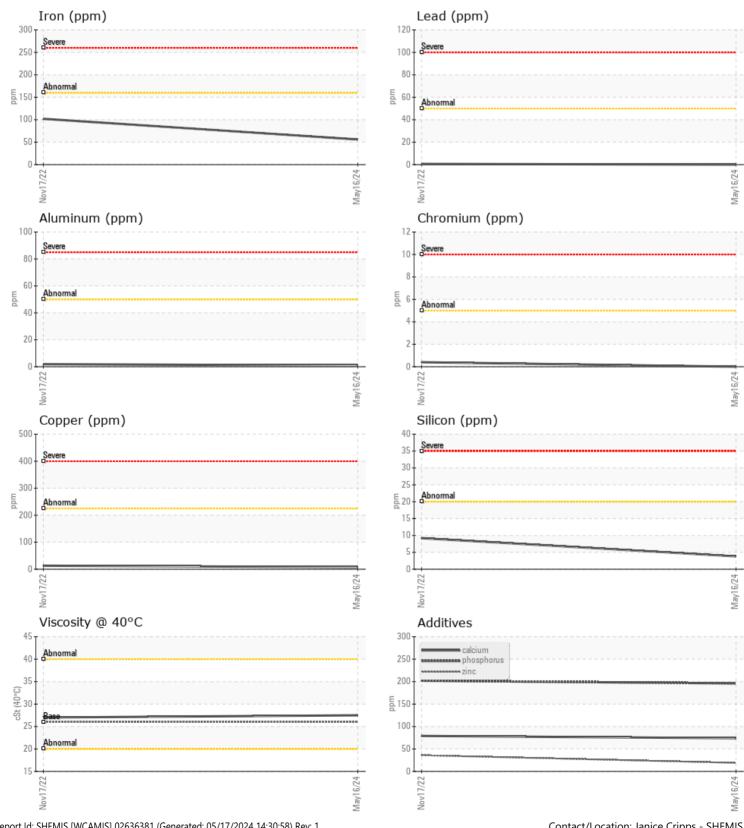

#### SAMPLE INFORMATION VCP450378 Sample Number VCP332584 Sample Date 16 May 2024 17 Nov 2022 Machine Hours 8042 4342 Oil Hours 2000 0 Oil Changed Changed Changed NORMAL NORMAL Sample Status **OIL CONDITION** Visc @ 40°C cSt 27.5 27.0 CONTAMINATION

| CONTAP    |        |          |     |      |  |
|-----------|--------|----------|-----|------|--|
| Water     | %      | NEG      | NEG | <br> |  |
| Silicon   | ppm    | <b>4</b> | 9   | <br> |  |
| Sodium    | ppm    | 4        | 5   | <br> |  |
| Potassium | ppm    | <b>1</b> | 1   | <br> |  |
|           |        |          |     |      |  |
| WEAR M    | IETALS |          |     |      |  |
| PO        |        |          |     | <br> |  |

| PQ         |     |            | 0           | <br> |
|------------|-----|------------|-------------|------|
| Iron       | ppm | 56         | 102         | <br> |
| Copper     | ppm | 8          | 13          | <br> |
| Lead       | ppm | 0          | <1          | <br> |
| Tin        | ppm | 0          | 0           | <br> |
| Aluminum   | ppm | <b></b> <1 | 2           | <br> |
| Chromium   | ppm | 0          | <b></b> < 1 | <br> |
| Molybdenum | ppm | 0          | <1          | <br> |
| Nickel     | ppm | ■ <1       | <1          | <br> |
| Titanium   | ppm | 0          | 0           | <br> |
| Silver     | ppm | 0          | 0           | <br> |
| Manganese  | ppm | 3          | 7           | <br> |
| Vanadium   | ppm | 0          | 0           | <br> |

| ADDITIVES  |     |            |     |  |  |  |  |
|------------|-----|------------|-----|--|--|--|--|
| Calcium    | ppm | 74         | 79  |  |  |  |  |
| Magnesium  | ppm | <b>1</b>   | 2   |  |  |  |  |
| Zinc       | ppm | <b>1</b> 9 | 36  |  |  |  |  |
| Phosphorus | ppm | <b>196</b> | 202 |  |  |  |  |
| Barium     | ppm | □ <1       | 1   |  |  |  |  |
| Boron      | ppm | ■71        | 60  |  |  |  |  |