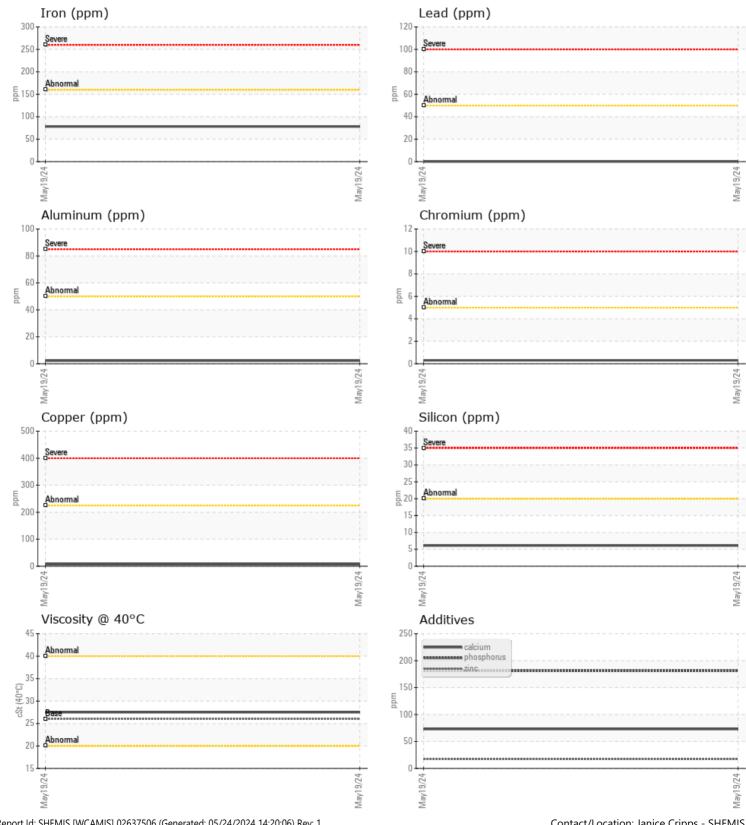

| Sample No: | VCP430155  |  |  |  |
|------------|------------|--|--|--|
| Oil Type:  | DEXRON III |  |  |  |
| Job No:    | 405100     |  |  |  |

VOLVO

| VOLVO         |               |             |      |                                                                      |
|---------------|---------------|-------------|------|----------------------------------------------------------------------|
| SAMPLI        | E INFORMATION |             |      |                                                                      |
| Sample Number | -             | VCP430155   | <br> |                                                                      |
| Sample Date   |               | 19 May 2024 | <br> | <br>STRONGCO EQUIPMENT INC.                                          |
| Machine Hours |               | 2016        | <br> | <br>1640 ENTERPRISE ROAD                                             |
| Oil Hours     |               | 0           | <br> | <br>MISSISSAUGA, ON                                                  |
| Oil Changed   |               | Not Changd  | <br> | <br>CA L4W 4L4                                                       |
| Sample Status |               | NORMAL      | <br> | <br>Contact: Janice Cripps                                           |
|               |               |             |      | jcripps@strongco.com                                                 |
| VOLVO         |               |             |      | T: (905)565-3876                                                     |
| V OIL CON     |               |             |      | <br>F: (905)670-2338                                                 |
| Visc @ 40°C   | cSt           | 27.5        | <br> |                                                                      |
| VOLVO         |               |             |      | Diagnosis                                                            |
| CONTAI        | MINATION      |             |      | Resample at the next service interval                                |
| Water         | %             | NEG         | <br> | <br>to monitor. The fluid was not                                    |
| Silicon       | ppm           | 6           | <br> | <br>specified, however, a fluid match                                |
| Sodium        | ppm           | 3           | <br> | <br>indicates that this fluid is (GENERIC)                           |
| Potassium     | ppm           | <b>1</b>    | <br> | <br>DEXRON III. Please confirm.                                      |
|               |               |             |      | All component wear rates are normal                                  |
| VOLVO         | AFTALC        |             |      | There is no indication of any                                        |
| WEAR N        | METALS        |             |      | contamination in the fluid. The condition of the fluid is acceptable |
| Iron          | ppm           | 78          | <br> | <br>for the time in service.                                         |
| Copper        | ppm           | 7           | <br> | <br>for the time in service.                                         |
| Lead          | ppm           | 0           | <br> |                                                                      |
| Tin           | ppm           | 0           | <br> |                                                                      |
| Aluminum      | ppm           | 2           | <br> |                                                                      |
| Chromium      | ppm           | <b></b> <1  | <br> |                                                                      |
| Molybdenum    | ppm           | 0           | <br> |                                                                      |
| Nickel        | ppm           | <b></b> <1  | <br> |                                                                      |
| Titanium      | ppm           | 0           | <br> |                                                                      |
| Silver        | ppm           | 0           | <br> |                                                                      |
| Manganese     | ppm           | 5           | <br> |                                                                      |
| Vanadium      | ppm           | 0           | <br> |                                                                      |
| VOLVO         |               |             |      |                                                                      |
|               | VES           |             |      |                                                                      |
| Calcium       | ppm           | 73          | <br> |                                                                      |
| Magnesium     | ppm           | 2           | <br> |                                                                      |
| Zinc          | ppm           | <b>□</b> 17 | <br> |                                                                      |
| Phosphorus    | ppm           | 181         | <br> |                                                                      |
| Barium        | ppm           | 2           | <br> |                                                                      |
| D             | 1.1           | _           |      |                                                                      |

## **CONSTRUCTION EQUIPMENT**

GRAPHS

VOLVO

Report Id: SHEMIS [WCAMIS] 02637506 (Generated: 05/24/2024 14:20:06) Rev: 1