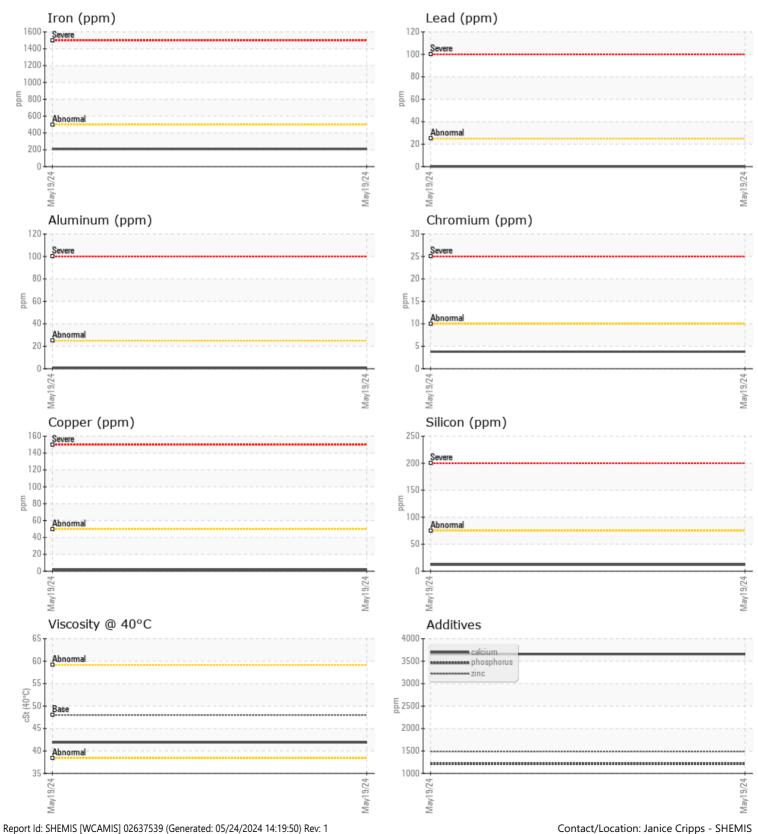

## **CONSTRUCTION EQUIPMENT** LAFARGE 405100 VOLVO L260H 1372 - FRONT AXLE

 Sample No:
 VCP430153

 Oil Type:
 TDH FLUID SAE 75W80

 Job No:
 405100

|               | E INFORMATION | 1                 |      |                                                                           |
|---------------|---------------|-------------------|------|---------------------------------------------------------------------------|
| Sample Number |               | VCP430153         | <br> |                                                                           |
| Sample Date   |               | 19 May 2024       | <br> | <br>STRONGCO EQUIPMENT INC.                                               |
| Machine Hours |               | 2016              | <br> | <br>1640 ENTERPRISE ROAD                                                  |
| Oil Hours     |               | 0                 | <br> | <br>MISSISSAUGA, ON                                                       |
| Oil Changed   |               | Not Changd        | <br> | <br>CA L4W 4L4                                                            |
| Sample Status |               | NORMAL            | <br> | <br>Contact: Janice Cripps                                                |
| Sample Status |               | NORMAL            | <br> | <br>jcripps@strongco.com                                                  |
| VOLVO         |               |                   |      | T: (905)565-3876                                                          |
| VIL CON       | IDITION       |                   |      | F: (905)670-2338                                                          |
| Visc @ 40°C   | cSt           | 41.9              | <br> | <br>1. (505)070 2550                                                      |
|               |               |                   |      |                                                                           |
| CONTA         | MINATION      |                   |      | Diagnosis                                                                 |
|               |               |                   |      | Resample at the next service interva                                      |
| Water         | %             | NEG               | <br> | <br>to monitor. The fluid was not                                         |
| Silicon       | ppm           | <b>1</b> 2        | <br> | <br>specified, however, a fluid match                                     |
| Sodium        | ppm           | 2                 | <br> | <br>indicates that this fluid is (GENERIC)<br>TDH FLUID SAE 75W80. Please |
| Potassium     | ppm           | 2                 | <br> | <br>confirm.                                                              |
| VOLVO         |               |                   |      | All component wear rates are norma                                        |
|               | METALS        |                   |      | There is no indication of any                                             |
| Iron          | ppm           | 209               | <br> | <br>contamination in the oil. The                                         |
| Copper        | ppm           | 2                 | <br> | <br>condition of the oil is acceptable for                                |
| Lead          | ppm           | 0                 | <br> | <br>the time in service.                                                  |
| Tin           | ppm           | 0                 | <br> |                                                                           |
| Aluminum      | ppm           | <br><1            | <br> |                                                                           |
| Chromium      | ppm           | <b>4</b>          | <br> |                                                                           |
| Molybdenum    | ppm           | 2                 | <br> |                                                                           |
| Nickel        | ppm           | ■ <u>-</u><br>■<1 | <br> |                                                                           |
| Titanium      | ppm           | 0                 | <br> |                                                                           |
| Silver        | ppm           | 0                 | <br> |                                                                           |
| Manganese     | ppm           | 4                 | <br> |                                                                           |
| Vanadium      | ppm           | 0                 | <br> |                                                                           |
|               | ppm           |                   |      |                                                                           |
| VOLVO         |               |                   | <br> |                                                                           |
| V ADDITI      | VES           |                   |      |                                                                           |
| Calcium       | ppm           | 3656              | <br> |                                                                           |
| Magnesium     | ppm           | <b>10</b>         | <br> |                                                                           |
|               |               |                   |      |                                                                           |

1488

1212

102

0 🔲

ppm

ppm

ppm

ppm