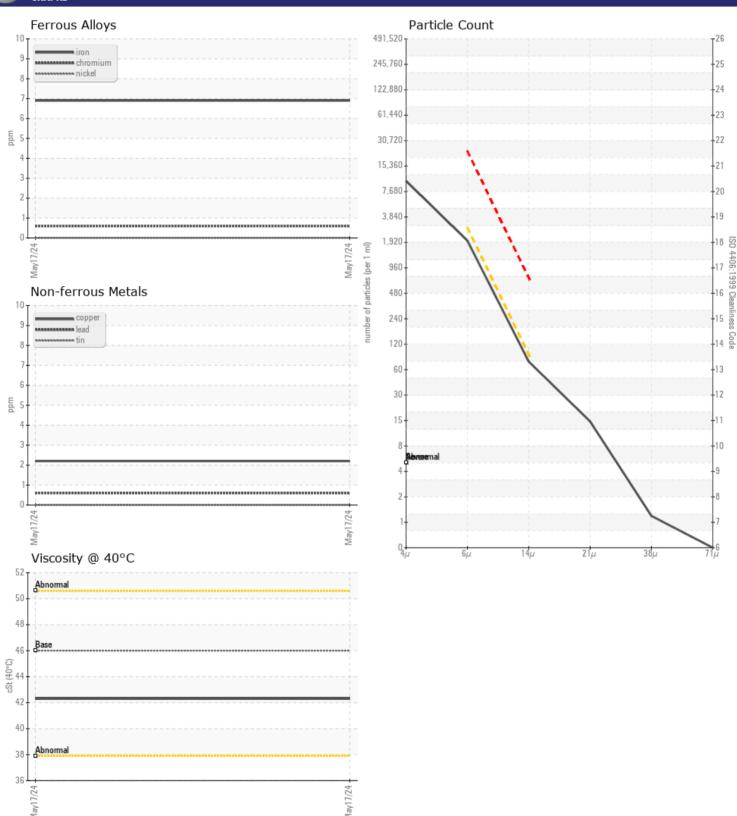

## Diagnosis

Confirm the source of the lubricant being utilized for top-up/fill. Resample at the next service interval to monitor. All component wear rates are normal. The system cleanliness is acceptable for your target ISO 4406 cleanliness code. The system and fluid cleanliness is acceptable. Additive levels indicate the addition of a different brand, or type of oil. The condition of the oil is acceptable for the time in service.

### GRAPHS