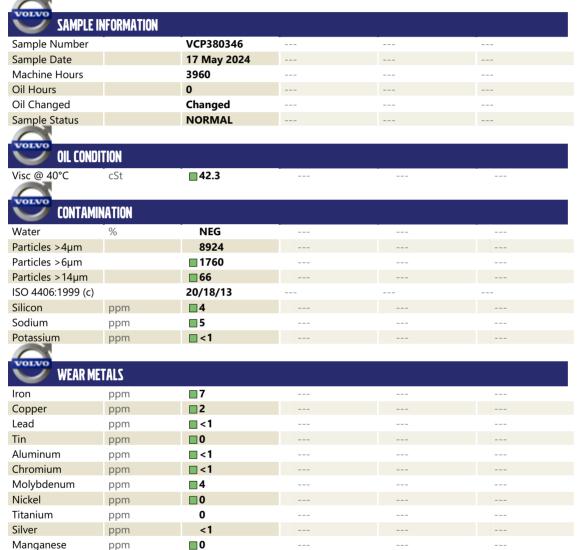

## Diagnosis

Confirm the source of the lubricant being utilized for top-up/fill. Resample at the next service interval to monitor. All component wear rates are normal. The system cleanliness is acceptable for your target ISO 4406 cleanliness code. The system and fluid cleanliness is acceptable. Additive levels indicate the addition of a different brand, or type of oil. The condition of the oil is acceptable for the time in service.