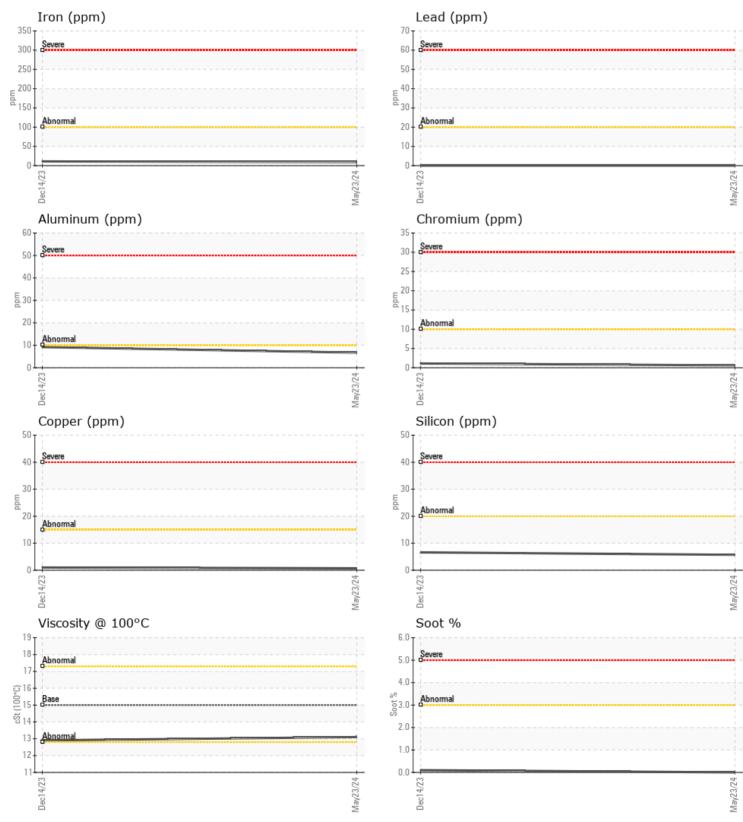

| WEAR METALS |     |          |            |   |  |  |  |  |
|-------------|-----|----------|------------|---|--|--|--|--|
| · ·         |     | <u> </u> |            | _ |  |  |  |  |
| Iron        | ppm | <b>9</b> | 11         |   |  |  |  |  |
| Copper      | ppm | ■<1      | 1          |   |  |  |  |  |
| Lead        | ppm | 0        | 0          |   |  |  |  |  |
| Tin         | ppm | 0        | <b></b> <1 |   |  |  |  |  |
| Aluminum    | ppm | 7        | 9          |   |  |  |  |  |
| Chromium    | ppm | □<1      | 1          |   |  |  |  |  |
| Molybdenum  | ppm | 39       | 42         |   |  |  |  |  |
| Nickel      | ppm | 0        | <1         |   |  |  |  |  |
| Titanium    | ppm | 0        | 0          |   |  |  |  |  |
| Silver      | ppm | 0        | 0          |   |  |  |  |  |
| Manganese   | ppm |          | 0          |   |  |  |  |  |
| Vanadium    | ppm | 0        | 0          |   |  |  |  |  |

7

3

0

Vanadiu

Silicon

Sodium

Potassium

| ADDITIVES  |     |             |      |  |  |  |  |  |
|------------|-----|-------------|------|--|--|--|--|--|
| Calcium    | ppm | <b>1703</b> | 1700 |  |  |  |  |  |
| Magnesium  | ppm | 506         | 509  |  |  |  |  |  |
| Zinc       | ppm | <b>1062</b> | 1085 |  |  |  |  |  |
| Phosphorus | ppm | 937         | 925  |  |  |  |  |  |
| Barium     | ppm | 0           | < 1  |  |  |  |  |  |
| Boron      | ppm | 53          | 44   |  |  |  |  |  |

## 🎾 SAMPLE INFORMATION

| Sample Number  | -             | VCP450399   | VCP381984   | <br> |
|----------------|---------------|-------------|-------------|------|
| Sample Date    |               | 23 May 2024 | 14 Dec 2023 | <br> |
| Machine Hours  |               | 2489        | 2223        | <br> |
| Oil Hours      |               | 0           | 0           | <br> |
| Oil Changed    |               | Changed     | Changed     | <br> |
| Sample Status  |               | NORMAL      | NORMAL      | <br> |
|                |               |             |             |      |
| VOLVO          |               |             |             |      |
| V OIL COND     | <b>JIIIUN</b> |             |             |      |
| Visc @ 100°C   | cSt           | 13.1        | 12.9        | <br> |
| Oxidation (PA) | %             | 79          | 82          | <br> |
|                |               |             |             |      |
| CONTAM         |               |             |             |      |
|                | INATION       |             |             |      |
| Water          | %             | NEG         | NEG         | <br> |
| Soot %         | %             | 0           | 0.1         | <br> |
| Nitration (PA) | %             | 53          | 57          | <br> |
| Sulfation (PA) | %             | 62          | 62          | <br> |
| Glycol         | %             | NEG         | NEG         | <br> |
| Fuel           | %             | <1.0        | <1.0        | <br> |
|                |               |             |             |      |