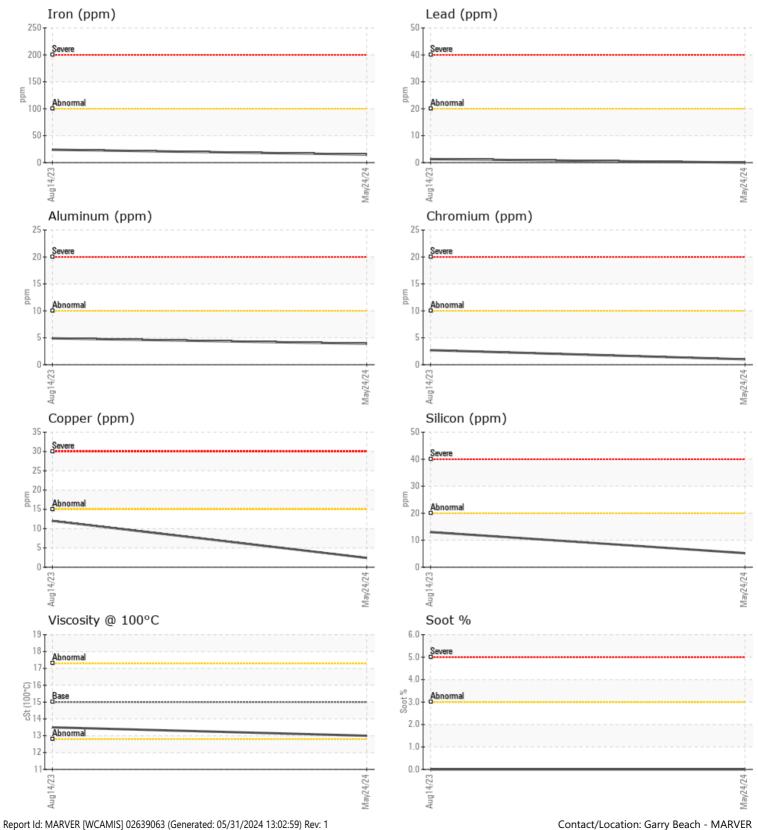

## SAMPLE INFORMATION

%

ppm

ppm

ppm

| Sample Number  |         | VCP392991   | VCP394790   | <br> |
|----------------|---------|-------------|-------------|------|
| Sample Date    |         | 24 May 2024 | 14 Aug 2023 | <br> |
| Machine Hours  |         | 1000        | 491         | <br> |
| Oil Hours      |         | 1000        | 0           | <br> |
| Oil Changed    |         | Changed     | Changed     | <br> |
| Sample Status  |         | NORMAL      | NORMAL      | <br> |
|                |         |             |             |      |
| OIL COND       | ITION   | _           |             | <br> |
| Visc @ 100°C   | cSt     | <b>13.0</b> | 13.5        | <br> |
| Oxidation (PA) | %       | 80          | 46          | <br> |
|                |         |             |             |      |
| CONTAM         | INATION |             | _           |      |
| Water          | %       | NEG         | NEG         | <br> |
| Soot %         | %       | 0           | 0           | <br> |
| Nitration (PA) | %       | 62          | 56          | <br> |
| Sulfation (PA) | %       | 62          | 55          | <br> |
| Glycol         | %       | NEG         | NEG         | <br> |
|                |         |             |             |      |

| VOLVO       |     |              |    |  |  |  |
|-------------|-----|--------------|----|--|--|--|
| WEAR METALS |     |              |    |  |  |  |
| Iron        | ppm | 15           | 24 |  |  |  |
| Copper      | ppm | 2            | 12 |  |  |  |
| Lead        | ppm | 0            | 1  |  |  |  |
| Tin         | ppm |              | 2  |  |  |  |
| Aluminum    | ppm | <b>4</b>     | 5  |  |  |  |
| Chromium    | ppm | <b>1</b>     | 3  |  |  |  |
| Molybdenum  | ppm | 38           | 15 |  |  |  |
| Nickel      | ppm | 2            | 9  |  |  |  |
| Titanium    | ppm | 0            | 0  |  |  |  |
| Silver      | ppm | 0            | 0  |  |  |  |
| Manganese   | ppm | <b>  </b> <1 | 4  |  |  |  |
| Vanadium    | ppm | 0            | 0  |  |  |  |

Potassium

| ADDITIVES  |     |             |      |  |  |  |
|------------|-----|-------------|------|--|--|--|
| Calcium    | ppm | <b>1802</b> | 2414 |  |  |  |
| Magnesium  | ppm | <b>461</b>  | 84   |  |  |  |
| Zinc       | ppm | <b>1081</b> | 1061 |  |  |  |
| Phosphorus | ppm | 900         | 980  |  |  |  |
| Barium     | ppm | <b>□</b> <1 | 2    |  |  |  |
| Boron      | ppm | <b>30</b>   | 4    |  |  |  |