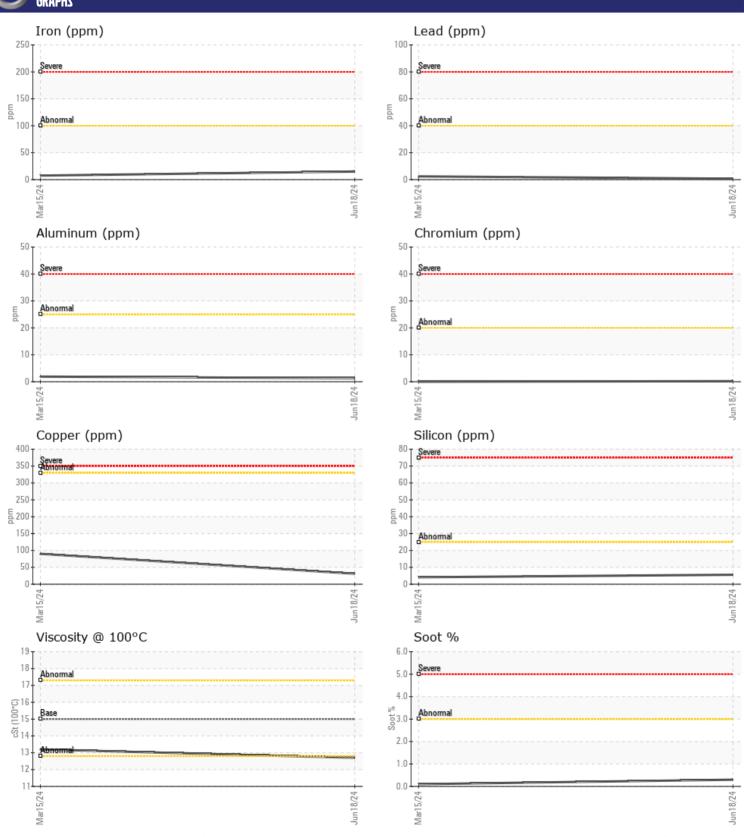

# CONSTRUCTION EQUIPMENT 408617 VOLVO L260H 1376 - DIESEL ENGINE

Sample No: VCP448361

Oil Type: VOLVO ULTRA DIESEL ENGINE OIL 15W40 VDS-3

Job No: 408617

| VOLVO             |             |               |               |      |
|-------------------|-------------|---------------|---------------|------|
| SAMPLE            | INFORMATION |               |               |      |
| Sample Number     | •           | VCP448361     | VCP450435     | <br> |
| Sample Date       |             | 18 Jun 2024   | 15 Mar 2024   | <br> |
| Machine Hours     |             | 2155          | 1070          | <br> |
| Oil Hours         |             | 1000          | 500           | <br> |
| Oil Changed       |             | Changed       | Changed       | <br> |
| Sample Status     |             | NORMAL        | NORMAL        | <br> |
|                   |             |               |               |      |
| OIL CON           | DITION      |               |               |      |
| Visc @ 100°C      | cSt         | <b>12.7</b>   | <b>13.2</b>   | <br> |
| Oxidation (PA)    | %           | 89            | 61            | <br> |
|                   |             |               |               |      |
| LUNTAN            | IINATION    |               |               |      |
| _                 | -           |               |               |      |
| Water             | %           | NEG           | NEG           | <br> |
| Soot %            | %           | ■0.3          | 0.1           | <br> |
| Nitration (PA)    | %           | 81            | 67            | <br> |
| Sulfation (PA)    | %           | 63            | 51            | <br> |
| Glycol            | %           | NEG           | NEG           | <br> |
| Fuel              | %           | ■0.2          | <1.0          | <br> |
| Silicon<br>Sodium | ppm         | <b>■</b> 6    | <b>4</b>      | <br> |
| Potassium         | ppm         | <b>■</b> 2    | <b>3 1</b> <1 | <br> |
| rotassium         | ppm         |               |               | <br> |
| VOLVO             |             |               |               |      |
| WEAR M            | IETALS      |               |               |      |
| Iron              | ppm         | <b>15</b>     | <b>■</b> 8    | <br> |
| Copper            | ppm         | ■31           | <b>9</b> 0    | <br> |
| Lead              | ppm         | <b>■&lt;1</b> | <b>2</b>      | <br> |
| Tin               | ppm         | <b>■</b> <1   | <b></b> <1    | <br> |
| Aluminum          | ppm         | <b>1</b>      | <b>2</b>      | <br> |
| Chromium          | ppm         | <b>■</b> <1   | <b>0</b>      | <br> |
| Molybdenum        | ppm         | ■31           | <b>2</b>      | <br> |
| Nickel            | ppm         | <b>1</b>      | 2             | <br> |
| Titanium          | ppm         | 0             | 0             | <br> |
| Silver            | ppm         | ■0            | 0             | <br> |
| Manganese         | ppm         | <b>=</b> <1   | 0             | <br> |
| Vanadium          | ppm         | 0             | 0             | <br> |
| VOLVO             |             |               |               |      |
| <b>ADDITIV</b>    | ES          |               |               |      |
| Calcium           | ppm         | <b>1793</b>   | ■1962         | <br> |
| Magnesium         | ppm         | ■378          | 24            | <br> |
| Zinc              | ppm         | <b>1075</b>   | <b>9</b> 30   | <br> |
| Phosphorus        | ppm         | ■829          | 670           | <br> |
| Barium            | ppm         | <b>0</b>      | □0            | <br> |
| Boron             | ppm         | <b>12</b>     | <b>3</b>      | <br> |
|                   |             |               |               |      |

## Diagnosis

No corrective action is recommended at this time. Resample at the next service interval to monitor.All component wear rates are normal. Fuel content negligible. There is no indication of any contamination in the oil. The condition of the oil is acceptable for the time in service.