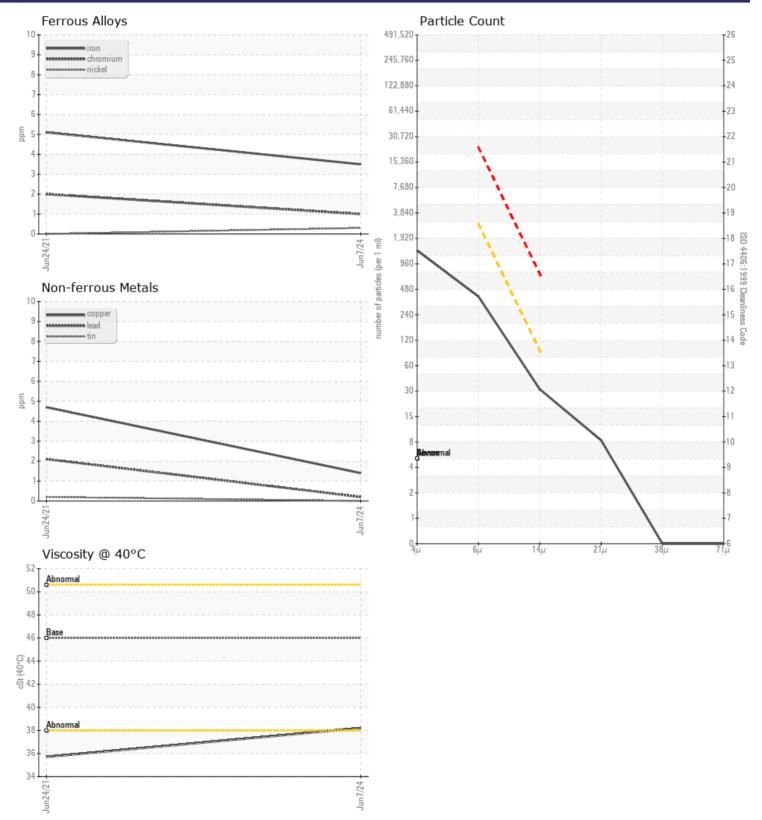

## SAMPLE INFORMATION VCP394763 Sample Number VCP297533 Sample Date 07 Jun 2024 24 Jun 2021 Machine Hours 9999 3945 Oil Hours 2000 0 Not Changd Changed Oil Changed NORMAL Sample Status NORMAL **OIL CONDITION** Visc @ 40°C cSt 38.2 35.7 CONTAMINATION Water % NEG NEG 1214 2531 Particles >4µm Particles >6µm 347 635 Particles >14µm 28 46 ISO 4406:1999 (c) 17/16/12 19/16/13 Silicon ppm 2 3 Sodium ppm 4 6 Potassium 2 ppm ■ <1</p> WEAR METALS Iron ppm 4 5 Copper 1 5 ppm Lead ppm <1 2 Tin 0 □ < 1 ppm Aluminum 1 1 ppm 1 2 Chromium ppm Molybdenum ppm 0 < 1 **||** <1 0 Nickel ppm Titanium 0 0 ppm Silver ppm 0 <1 Manganese 0 🔲 ppm < 1 Vanadium 0 0 ppm 1