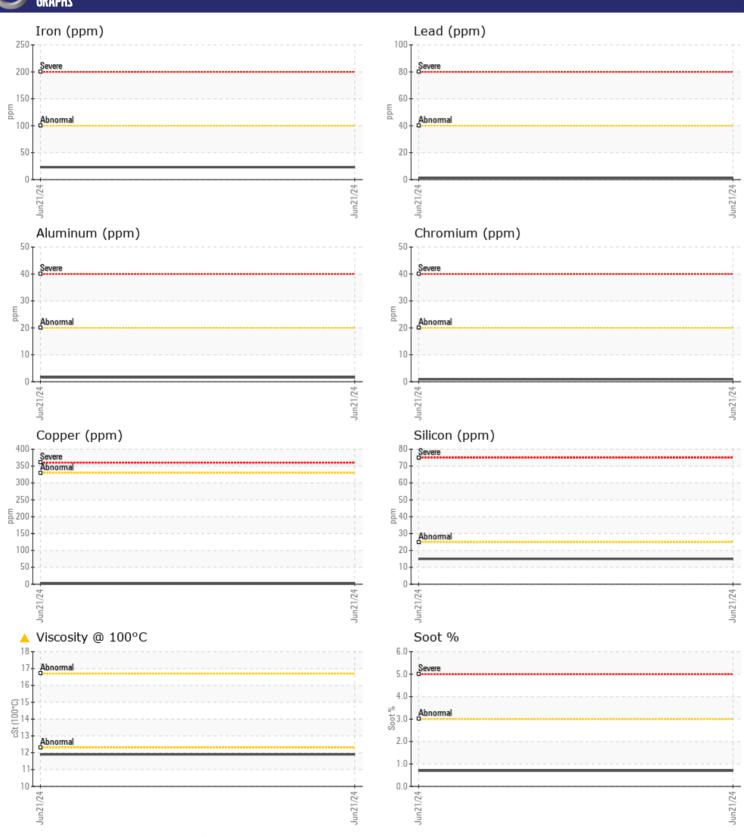

# CONSTRUCTION EQUIPMENT 408251 KOMATSU PC450HR K342411 - DIESEL ENGINE

Sample No: VCP392402

Oil Type: KOMATSU 15W40

**Job No:** 408251

| SAMPLE IN            | NFORMATION       |               |      |  |
|----------------------|------------------|---------------|------|--|
|                      | II OILIIA I IOIL | VCP392402     |      |  |
| Sample Number        |                  |               |      |  |
| Sample Date          |                  | 21 Jun 2024   | <br> |  |
| Machine Hours        |                  | 5750          | <br> |  |
| Oil Hours            |                  | 250           | <br> |  |
| Oil Changed          |                  | Changed       | <br> |  |
| Sample Status        |                  | ABNORMAL      | <br> |  |
| VOLVO                |                  |               |      |  |
| OIT CONDI.           | TION             |               |      |  |
| Visc @ 40°C          | cSt              | <b>4</b> 79.2 | <br> |  |
| Visc @ 100°C         | cSt              | <b>11.9</b>   | <br> |  |
| Viscosity Index (VI) | Scale            | 144           | <br> |  |
| Oxidation (PA)       | %                | 70            | <br> |  |
|                      |                  |               |      |  |
| CONTAMIN             | IATION           |               |      |  |
| _                    |                  | NEC           |      |  |
| Water                | %                | NEG           | <br> |  |
| Soot %               | %                | ■0.7          | <br> |  |
| Nitration (PA)       | %                | 68            | <br> |  |
| Sulfation (PA)       | %                | 62            | <br> |  |
| Glycol               | %                | NEG           | <br> |  |
| Fuel                 | %                | ■0.8          | <br> |  |
| Silicon              | ppm              | <b>1</b> 5    | <br> |  |
| Sodium               | ppm              | <b>■2</b>     | <br> |  |
| Potassium            | ppm              | <b>■</b> <1   | <br> |  |
| VOLVO                |                  |               |      |  |
| WEAR ME              | TALS             |               |      |  |
| Iron                 | ppm              | <b>■</b> 23   | <br> |  |
| Copper               | ppm              | <b>2</b>      | <br> |  |
| Lead                 | ppm              | <b>1</b>      | <br> |  |
| Tin                  | ppm              | <b>-&lt;1</b> | <br> |  |
| Aluminum             | ppm              | <b>2</b>      | <br> |  |
| Chromium             | ppm              | <b>■&lt;1</b> | <br> |  |
| Molybdenum           | ppm              | <b>64</b>     | <br> |  |
| Nickel               | ppm              | <b>■&lt;1</b> | <br> |  |
| Titanium             | ppm              | 0             | <br> |  |
| Silver               | ppm              | ■0            | <br> |  |
| Manganese            | ppm              | <1            | <br> |  |
| Vanadium             | ppm              | 0             | <br> |  |
|                      |                  |               |      |  |
| ADDITIVE:            | 7                |               |      |  |
| Calcium              | -                | <b>1648</b>   | <br> |  |
|                      | ppm              |               |      |  |
| Magnesium            | ppm              | <b>493</b>    | <br> |  |
| Zinc                 | ppm              | <b>■1270</b>  | <br> |  |
| Phosphorus           | ppm              | <b>■</b> 1036 | <br> |  |
| Barium               | ppm              | <b>■</b> 0    | <br> |  |
| Boron                | ppm              | <b>75</b>     | <br> |  |