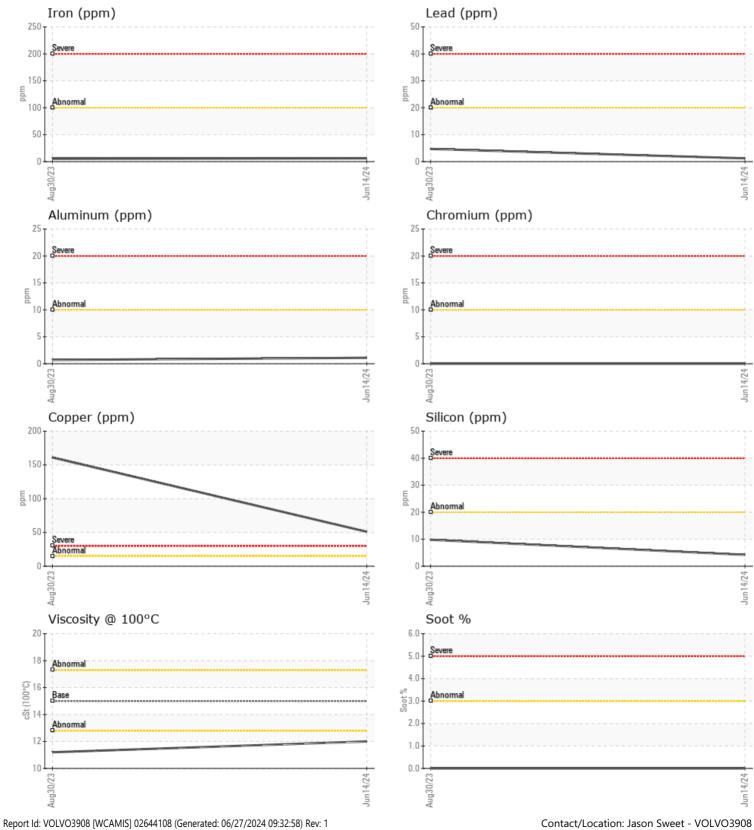

### MPI F INFORMATION

ppm

Potassium

**||** <1

|                |         | N.          |             |      |
|----------------|---------|-------------|-------------|------|
| Sample Number  | -       | VCP450308   | VCP352598   | <br> |
| Sample Date    |         | 14 Jun 2024 | 30 Aug 2023 | <br> |
| Machine Hours  |         | 1500        | 956         | <br> |
| Oil Hours      |         | 500         | 500         | <br> |
| Oil Changed    |         | Changed     | Changed     | <br> |
| Sample Status  |         | NORMAL      | ABNORMAL    | <br> |
|                |         |             |             |      |
| OIL CON        |         |             |             |      |
|                |         |             |             |      |
| Visc @ 100°C   | cSt     | <b>12.0</b> | 🔺 11.2      | <br> |
| Oxidation (PA) | %       | 82          | 60          | <br> |
|                |         |             |             |      |
|                | INATION |             |             |      |
|                |         |             |             |      |
| Water          | %       | NEG         | NEG         | <br> |
| Soot %         | %       | 0           | 0           | <br> |
| Nitration (PA) | %       | 75          | 67          | <br> |
| Sulfation (PA) | %       | 63          | 53          | <br> |
| Glycol         | %       | NEG         | 0.0         | <br> |
| Fuel           | %       | 0.1         | 1.3         | <br> |
| Silicon        | ppm     | <b>4</b>    | 10          | <br> |
| Sodium         | ppm     | 2           | 2           | <br> |
|                |         |             |             |      |

| WEAR METALS |     |             |             |  |  |  |  |  |
|-------------|-----|-------------|-------------|--|--|--|--|--|
|             |     | _           | <u></u>     |  |  |  |  |  |
| Iron        | ppm | 6           | 5           |  |  |  |  |  |
| Copper      | ppm | 51          | 161         |  |  |  |  |  |
| Lead        | ppm | <b>1</b>    | 5           |  |  |  |  |  |
| Tin         | ppm | <b>□</b> <1 | <b></b> <1  |  |  |  |  |  |
| Aluminum    | ppm | <b>1</b>    | <b></b> < 1 |  |  |  |  |  |
| Chromium    | ppm | 0           | 0           |  |  |  |  |  |
| Molybdenum  | ppm | 48          | 60          |  |  |  |  |  |
| Nickel      | ppm | 0           | 0           |  |  |  |  |  |
| Titanium    | ppm | 0           | 0           |  |  |  |  |  |
| Silver      | ppm | 0           | <b></b> <1  |  |  |  |  |  |
| Manganese   | ppm | <b>□</b> <1 | <1          |  |  |  |  |  |
| Vanadium    | ppm | 0           | 0           |  |  |  |  |  |